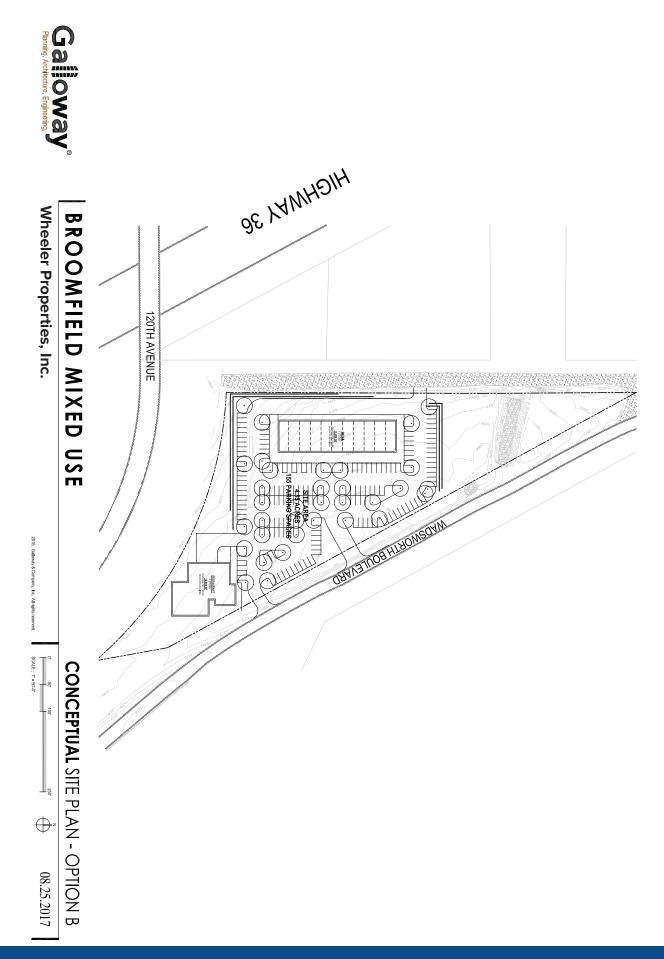

## **Mixed Use 4.906** Acres

- Zoned Commercial / Industrial (1-2)
- Office/Retail
- Hotel/Motel/Fuel Station

WHEELER Properties 1130 38th Avenue, Suite B • Greeley, CO 80634 WheelerPropertiesInc.com • 970-352-5860