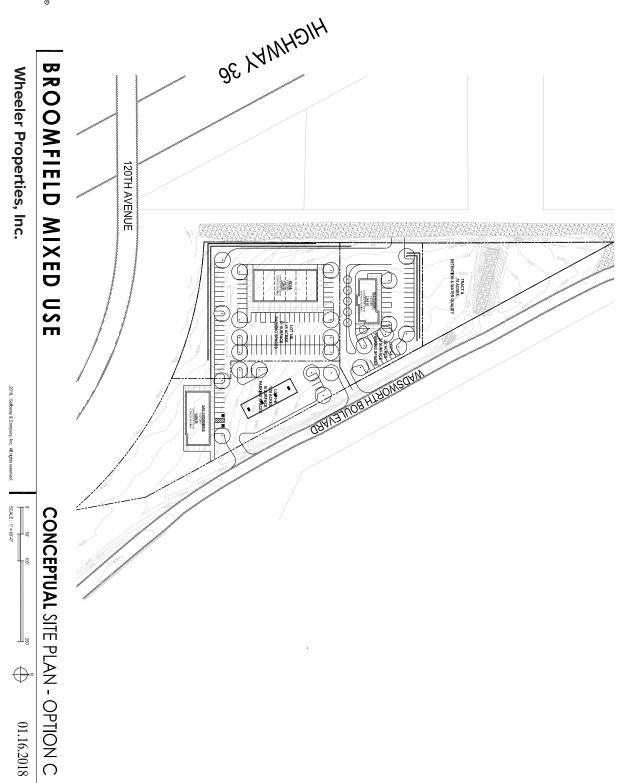

## **Mixed Use 4.906** Acres

- Zoned Commercial / Industrial (1-2)
- Office/Retail
- Hotel/Motel/Fuel Station

WHEELER Properties 1130 38th Avenue, Suite B • Greeley, CO 80634 WheelerPropertiesInc.com • 970-352-5860