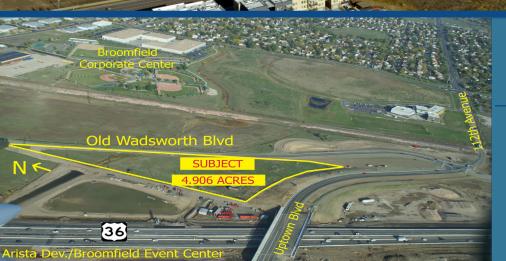

# 11420 Wadsworth Blvd

#### Size: 4.906 Acres

- Commercial/Retail/Office
- Restaurant/Hotel
- Fuel Station

- Near Broomfield Event Center and Broomfield Corporate Center
- Visibility to Hwy 36

 Located at Old Wadsworth Blvd and Uptown Blvd

## **Mixed Use 4.906** Acres

- Zoned Commercial / Industrial (1-2)
- Office/Retail
- Hotel/Motel/Fuel Station

WHEELER Properties 1130 38th Avenue, Suite B • Greeley, CO 80634 WheelerPropertiesInc.com • 970-352-5860