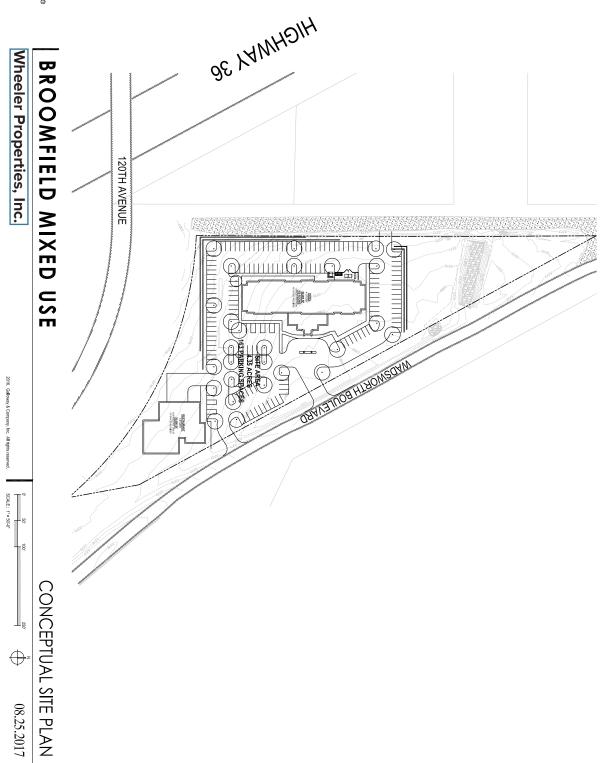

## **Mixed Use 4.906** Acres

- Zoned Commercial / Industrial (1-2)
- Office/Retail
- Hotel/Motel/Fuel Station

WHEELER Properties 1130 38th Avenue, Suite B • Greeley, CO 80634 WheelerPropertiesInc.com • 970-352-5860