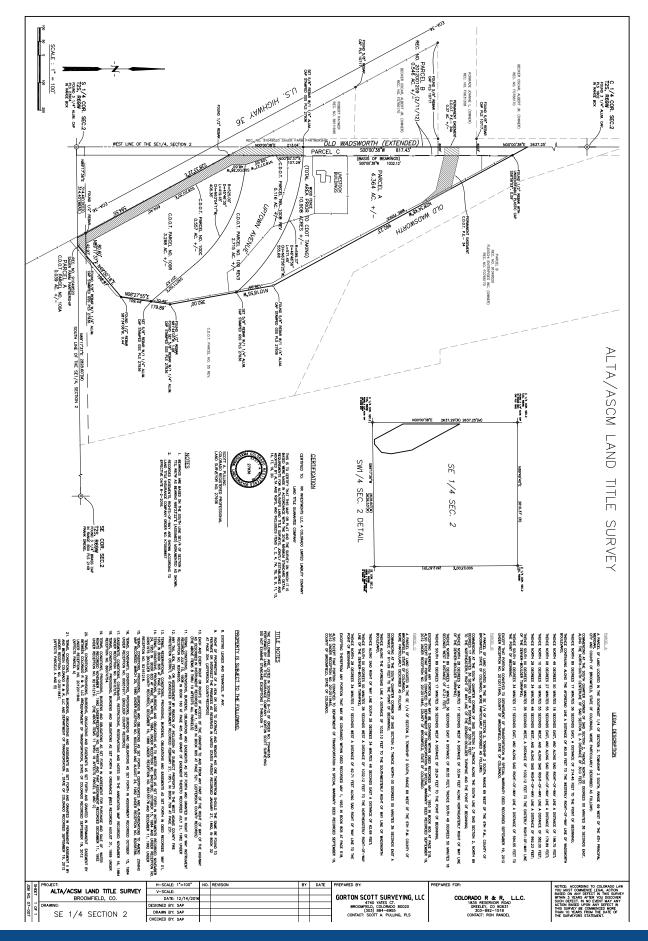

#### Size: 4.906 Acres

- Commercial/Retail/Office
- Restaurant/Hotel
- Fuel Station

- Near Broomfield Event Center and Broomfield Corporate Center
- Visibility to Hwy 36

 Located at Old Wadsworth Blvd and Uptown Blvd