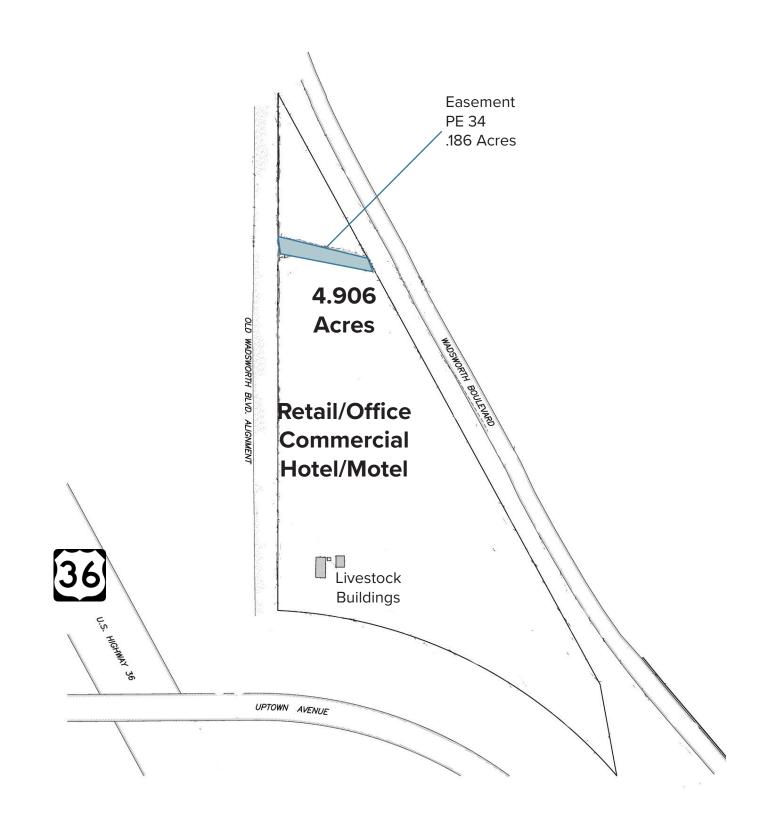

# 11420 Wadsworth Blvd

#### Size: 4.906 Acres

- Commercial/Retail/Office
- Restaurant/Hotel
- Fuel Station

- Near Broomfield Event Center and Broomfield Corporate Center
- Visibility to Hwy 36

 Located at Old Wadsworth Blvd and Uptown Blvd

## **Mixed Use 4.906** Acres

- Zoned Commercial / Industrial (1-2)
- Office/Retail
- Hotel/Motel/Fuel Station

WHEELER Properties 1130 38th Avenue, Suite B • Greeley, CO 80634 WheelerPropertiesInc.com • 970-352-5860