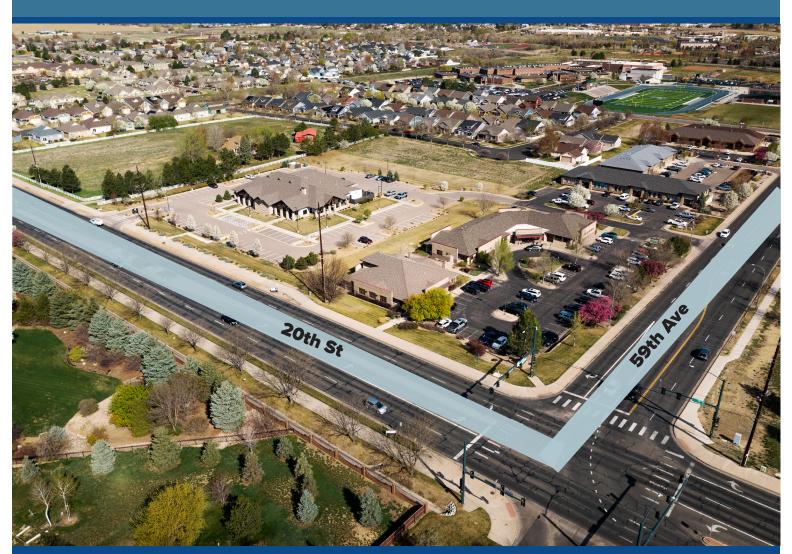

## 1935 65th Avenue, Suite 2

**GREELEY, COLORADO 80634** 

## NNN = \$10.00/SF NNN

- Excellent visibility off of 20th St
- Located near restaurants & coffee shops
- 2 monument signs for marketing
- On-site parking
- Available: July 1, 2025

WHEELER Properties

1130 38th Avenue, Suite B • Greeley, CO 80634 WheelerPropertiesInc.com • 970-352-5860