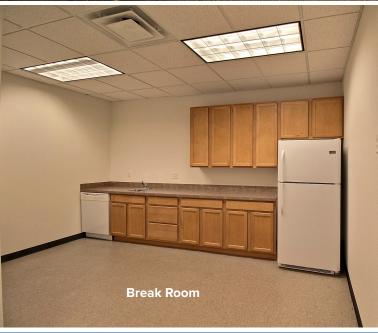

## Lease Rate: \$16.50/SF NNN

- 1st floor offices: ±2,178 SF
- 2nd floor conference room: ±769 SF
- Spacious & inviting layout with welcoming reception area
- 5 executive or traditional offices