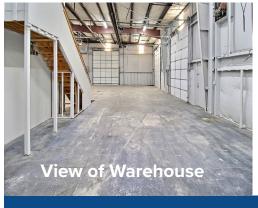

#### Lease Rate: \$10.00/SF NNN

- Warehouse has three 14' Overhead Doors
- Warehouse Area 4,020 SF
- Office Area 480 SF

#### NNN = \$3.13/SF

- 20' Ceiling Clear Height
- Office / Reception Area
- 2 Half Baths
- 1 Full Bath
- Loft Conference Room