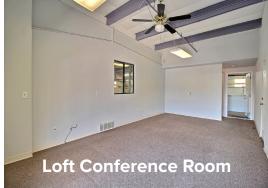

#### NNN = \$3.13/SF

- 20' Ceiling Clear Height
- Office / Reception Area
- 2 Half Baths
- 1 Full Bath
- Loft Conference Room