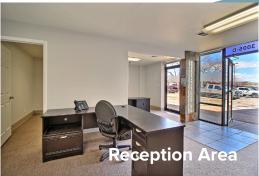

#### NNN = \$3.13/SF

- 20' Ceiling Clear Height
- Office / Reception Area
- 2 Half Baths
- 1 Full Bath
- Loft Conference Room