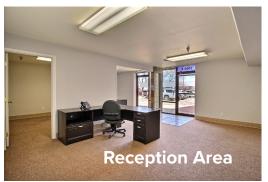

#### NNN = \$3.13/SF

- 20' Ceiling Clear Height
- Office / Reception Area
- 2 Half Baths
- 1 Full Bath
- Loft Conference Room