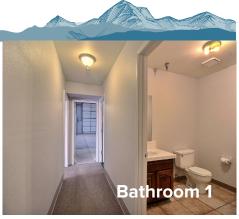

#### NNN = \$3.13/SF

- 20' Ceiling Clear Height
- Office / Reception Area
- 2 Half Baths
- 1 Full Bath
- Loft Conference Room