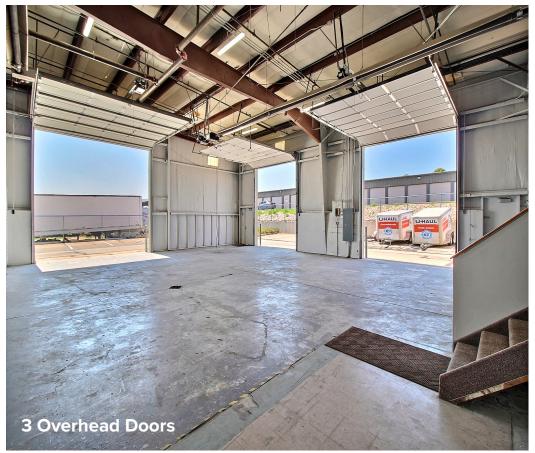

#### Lease Rate: \$10.00/SF NNN

- Warehouse has three 14' Overhead Doors
- Warehouse Area 4,020 SF
- Office Area 480 SF