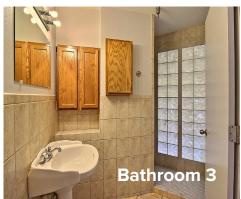

#### NNN = \$3.13/SF

- 20' Ceiling Clear Height
- Office / Reception Area
- 2 Half Baths
- 1 Full Bath
- Loft Conference Room