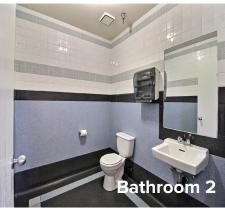

#### NNN = \$3.13/SF

- 20' Ceiling Clear Height
- Office / Reception Area
- 2 Half Baths
- 1 Full Bath
- Loft Conference Room