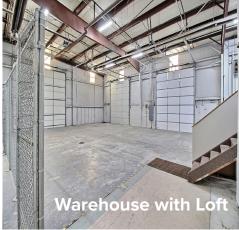

#### Lease Rate: \$10.00/SF NNN

- Warehouse has three 14' Overhead Doors
- Warehouse Area 4,020 SF
- Office Area 480 SF

#### NNN = \$3.13/SF

- 20' Ceiling Clear Height
- Office / Reception Area
- 2 Half Baths
- 1 Full Bath
- Loft Conference Room