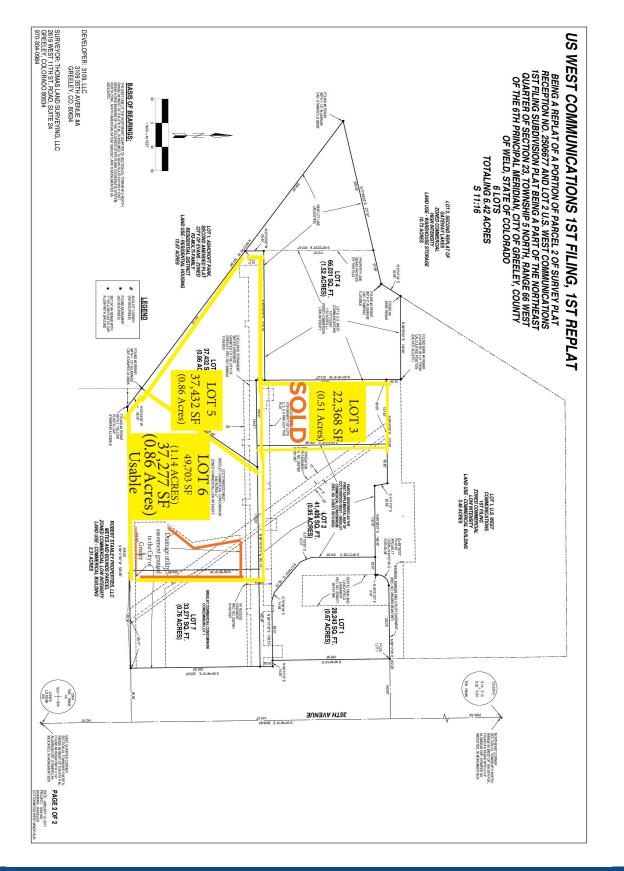

## 3109 35th Ave-Lots 5 and 6

## **Centrally Located Lots**

- Less than 1/2 mile to 34
- Traffic Counts 19,000 vpd
- Established area

Wheeler Properties, Inc. 1130 38th Avenue, Suite B Greeley, CO 80634 Office: 970-352-5860

Ron Randel - CP: 970-590-6222