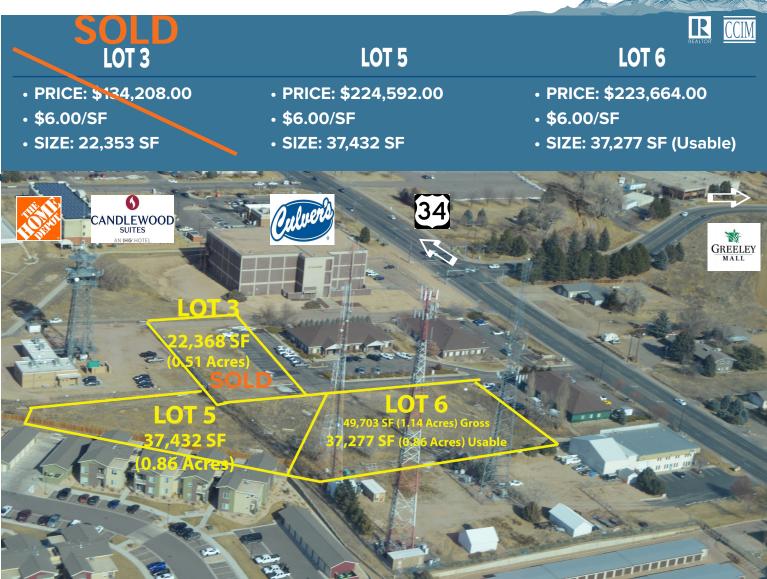

## 3109 35th Ave-Lots 5 and 6

## **Centrally Located Lots**

- Less than 1/2 mile to 34
- Traffic Counts 19,000 vpd
- Established area

Wheeler Properties, Inc. 1130 38th Avenue, Suite B Greeley, CO 80634 Office: 970-352-5860

Ron Randel - CP: 970-590-6222

 Nearby busy retail includes: The Greeley Mall, Elk Lakes Shopping Center, Westlake Shopping Center, Greeley Commons Shopping Center

> Waypoint Real Estate 125 S Howes St, Ste 500 Fort Collins, CO 80521 Office: 970-632-5050