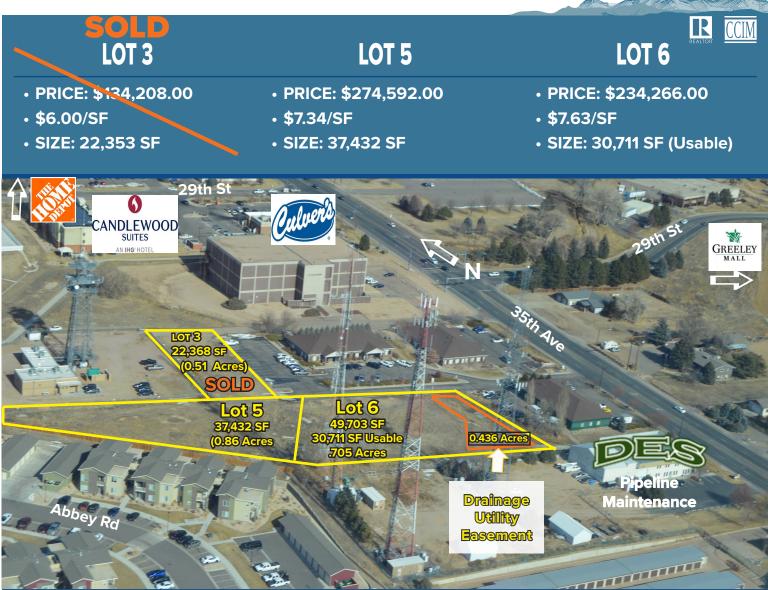

## 3109 35th Ave-Lots 5 and 6

## **GREELEY, COLORADO 80634**

## **Centrally Located Lots**

- Less than 1/2 mile to 34
- Traffic Counts ~19,000 vpd
- Established area

## Wheeler Properties, Inc. 1130 38th Avenue, Suite B Greeley, CO 80634 Office: 970-352-5860

Jessica Florez - CP: 970-545-0709 Ron Randel - CP: 970-590-6222

 Nearby busy retail includes: The Greeley Mall, Elk Lakes Shopping Center, Westlake Shopping Center, Centerplace Shopping Center