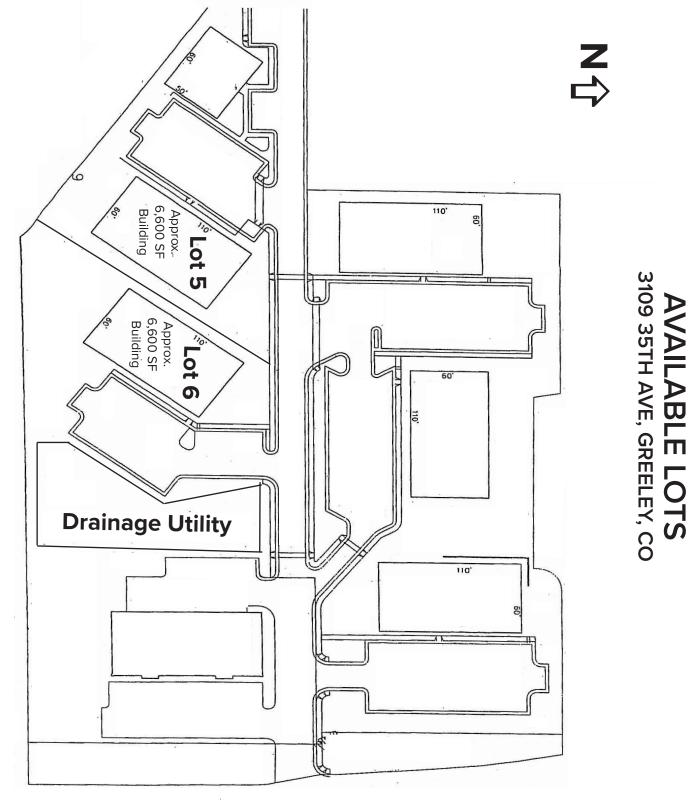

## 3109 35th Ave-Lots 5 and 6

## **GREELEY, COLORADO 80634**

## **Centrally Located Lots**

- Less than 1/2 mile to 34
- Traffic Counts ~19,000 vpd
- Established area