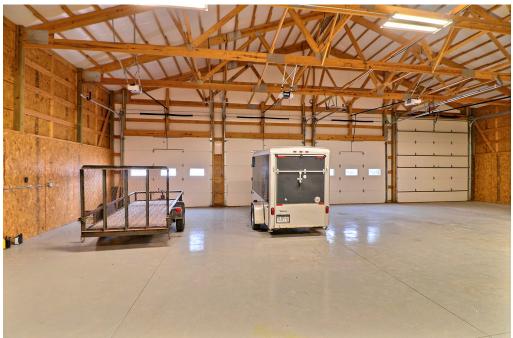

# **3115 35th Avenue**

**GREELEY, COLORADO 80634** 

Lease Rate: \$11.50/SF NNN

NNN = \$2.15/SF

Size: 10,400 SF

Telecom Towers Ground Lease

• 8 Offices and 2 Restrooms

• 3,400 SF Warehouse

**Fenced Yard** 

Conference Room and Storage

• 3.500 SF Office Finished

Zoned Commercial Low

• 3,500 SF Office Shell

Large IT room and Break Room