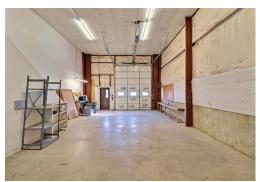

# **3115 35th Avenue**

**GREELEY, COLORADO 80634** 

Lease Rate: \$11.50/SF NNN

NNN = \$2.15/SF

Size: 10,400 SF

Telecom Towers Ground Lease

• 8 Offices and 2 Restrooms

• 3,400 SF Warehouse

**Fenced Yard** 

Conference Room and Storage

• 3.500 SF Office Finished

Zoned Commercial Low

• 3,500 SF Office Shell

Large IT room and Break Room