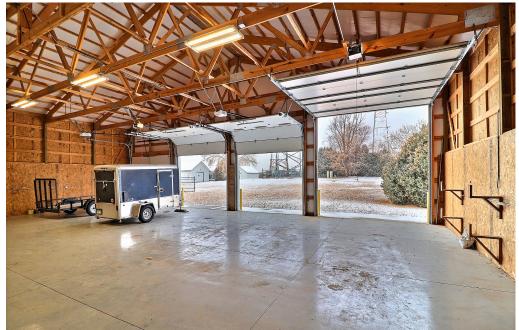

# **3115 35th Avenue**

**GREELEY, COLORADO 80634** 

Lease Rate: \$11.50/SF NNN

NNN = \$2.15/SF

Size: 10,400 SF

Telecom Towers Ground Lease

• 8 Offices and 2 Restrooms

• 3,400 SF Warehouse

**Fenced Yard** 

Conference Room and Storage

• 3.500 SF Office Finished

Zoned Commercial Low

• 3,500 SF Office Shell

Large IT room and Break Room