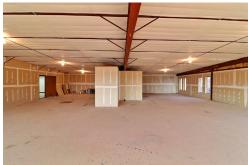

# **3115 35th Avenue**

**GREELEY, COLORADO 80634** 

Lease Rate: \$11.50/SF NNN

NNN = \$2.15/SF

Size: 10,400 SF

Telecom Towers Ground Lease

• 8 Offices and 2 Restrooms

• 3,400 SF Warehouse

**Fenced Yard** 

Conference Room and Storage

• 3.500 SF Office Finished

Zoned Commercial Low

• 3,500 SF Office Shell

Large IT room and Break Room