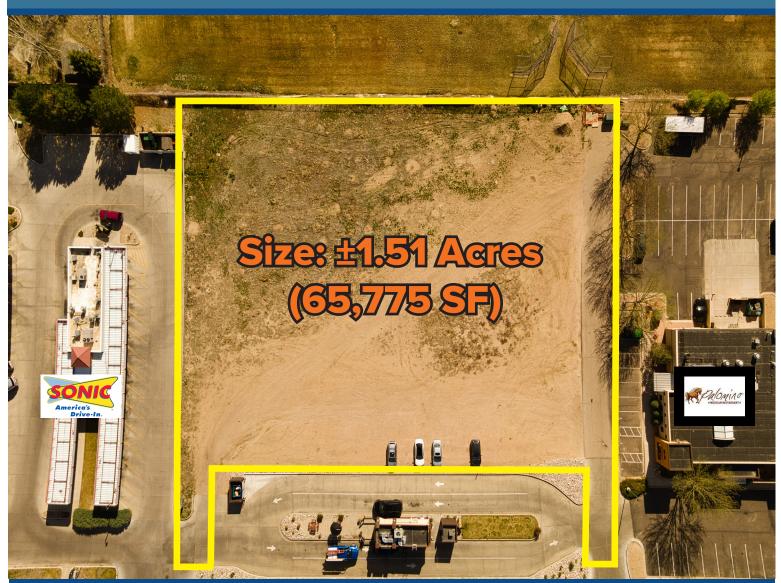

## 3350 23rd Avenue

**EVANS, COLORADO 80620** 

## **Sale Prices \$394,650.00**

## Price per SF: \$6.00

- High Traffic
  Commercial Area
- Traffic Count: 22,250/per day

- Access from 23rd Avenue
- Zoned Commercial
- Easy access to Highway 34
- Located near Sonic, Sam's Club, Walmart, Palomino's, Human Bean and McDonald's.