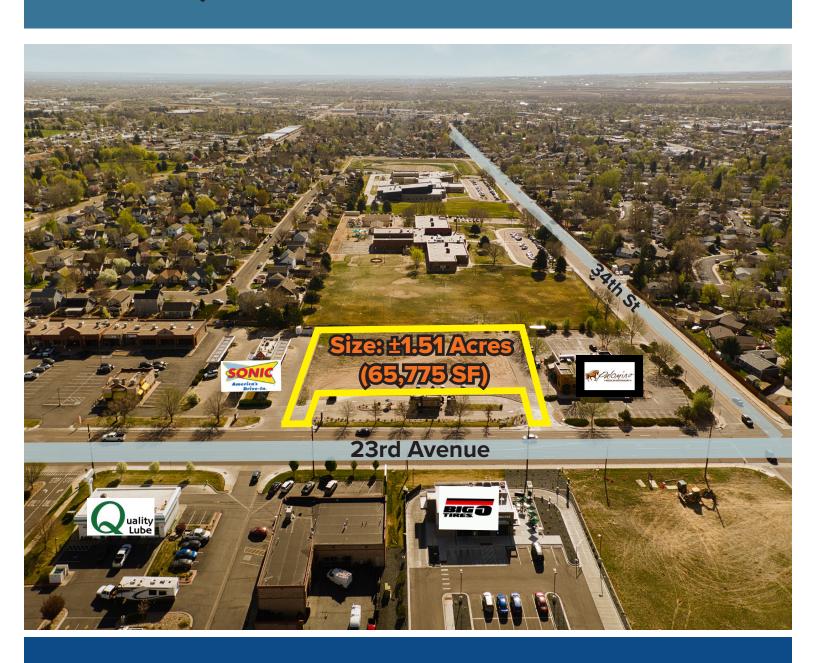

## 3350 23rd Avenue

**EVANS, COLORADO 80620** 

## **Sale Prices \$394,650.00**

## Price per SF: \$6.00

- High Traffic
  Commercial Area
- Traffic Count: 22,250/per day

- Access from 23rd Avenue
- Zoned Commercial
- Easy access to Highway 34
- Located near Sonic, Sam's Club, Walmart, Palomino's, Human Bean and McDonald's.