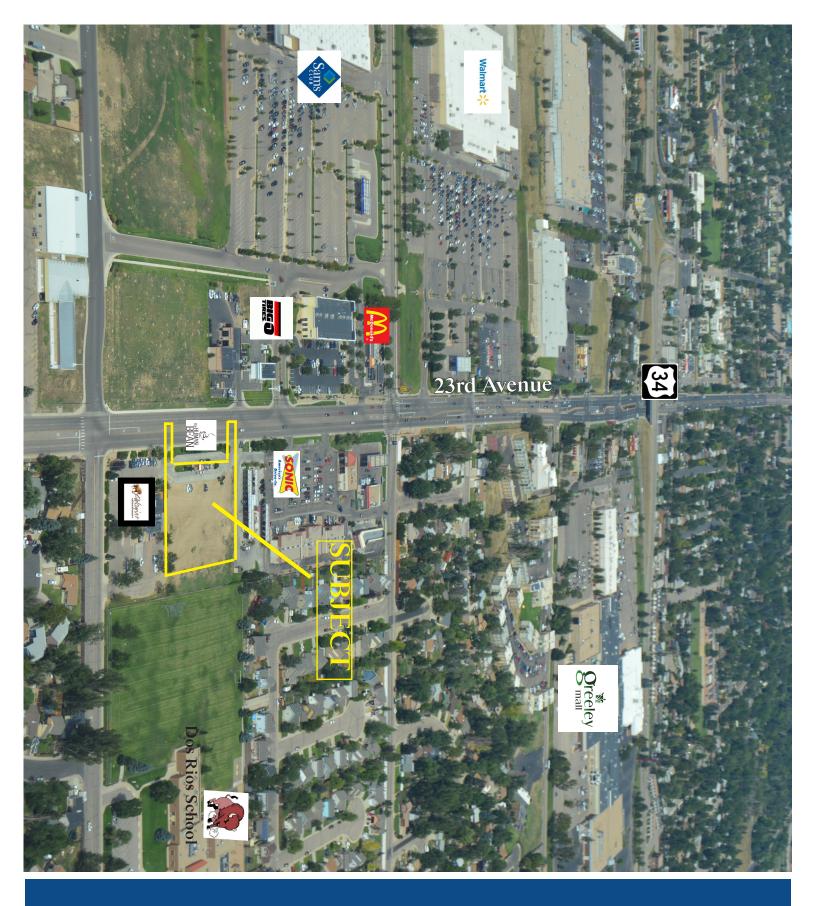

## **Price per SF** \$6.00

Located near Sonic,
 Sam's Club, Walmart,
 Palomino's, Human Bean and McDonald's.

Wheeler Properties, Inc.

1130 38th Avenue, Suite B Greeley, CO 80634 Office: 970-352-5860 WHEELER Properties Ron Randel: CP: 970-590-6222