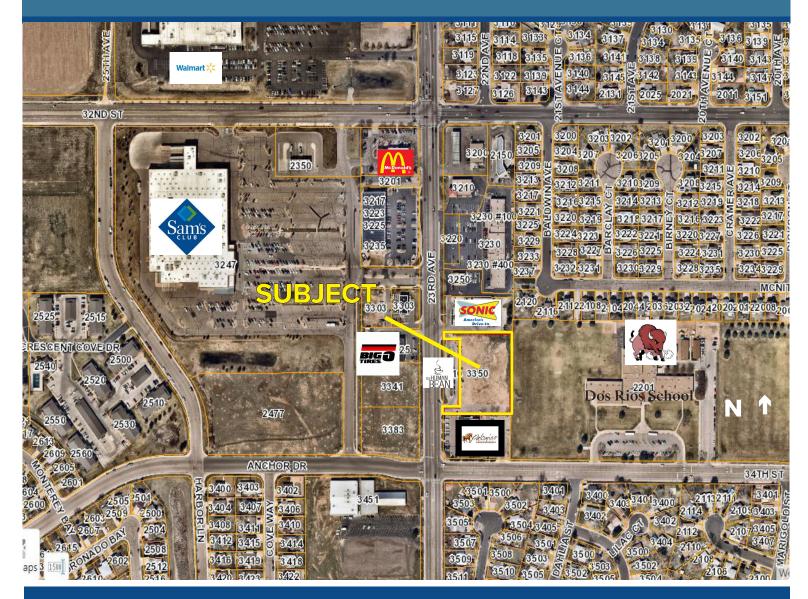

## Sizes ±1.51 Acres (65,77.5 SF)

- Access from 23rd Avenue
- Zoned Commercial
- Easy access to Highway 34

## **Price per SF** \$6.00

Located near Sonic,
 Sam's Club, Walmart,
 Palomino's, Human Bean and McDonald's.

Wheeler Properties, Inc.

1130 38th Avenue, Suite B Greeley, CO 80634 Office: 970-352-5860 WHEELER Properties Ron Randel: CP: 970-590-6222