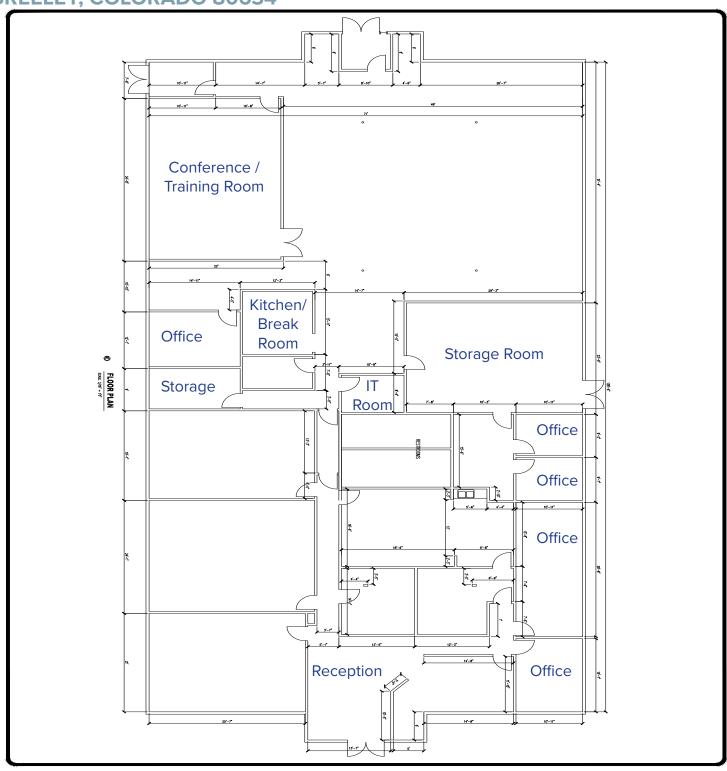

## **4407 W 29th Street**

## **GREELEY, COLORADO 80634**

105 56th Avenue Greeley, CO 80634 970-353-6850 Fax: 970-353-6554 email: morrj@comcast.net

EXISTING FLOOR PLAN - NORTH END 4407 29TH STREET GREELEY, COLORADO