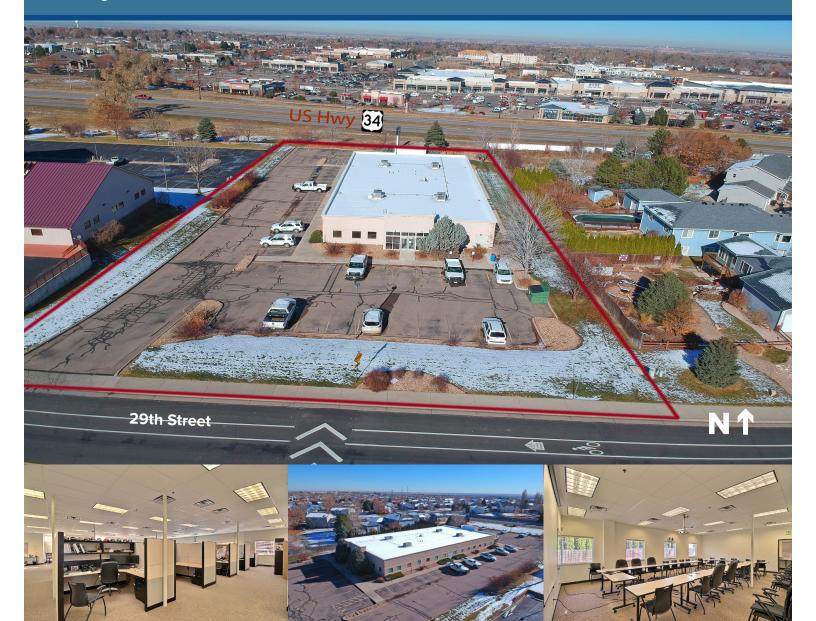

## **4407 W 29th Street**

**GREELEY, COLORADO 80634** 

## FOR SALE: \$1,850,000

Size: 10,280 SF 9,881 Rentable SF

- Zoned: Commercial Low
- New Roof and Windows 2019
- Training/Conference Room
- Visibility to US Hwy 34
- Hwy 34 Monument Signage Available
- Close to Restaurants at Centerplace Shopping Center
- Wide Open Floor Plan