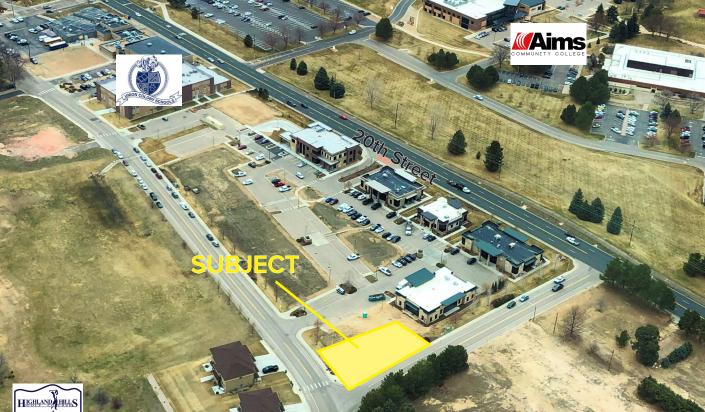

## NEW LEASE RATE: \$18.00/SF Image: Image:

- Vacant Lot
- Directly Across from AIMS
- Zoned Commercial Low Density
- Traffic Count 15,992 vpd

Wheeler Properties, Inc. 1130 38th Avenue, Suite B Greeley, CO 80634 Office: 970-352-5860