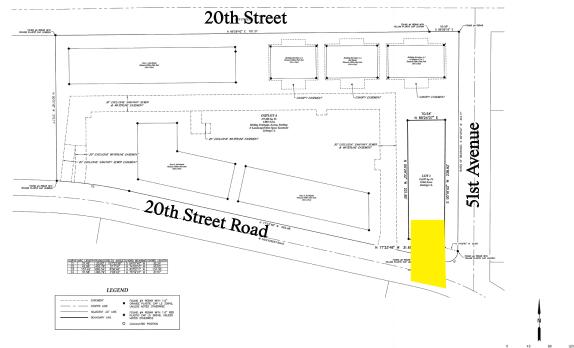

## THIRD REPLAT OF PINNACLE OFFICE PARK SUBDIVISION Being a Replat of Tract 4, Second Replat of Pinnacle Office Park Subdivision

Being a Replat of Tract 4, Second Replat of Pinnacle Office Park Subdivision Located in the North Half of Section 15, Township 5 North, Range 66 West of the 6th P.M., City of Greeley, County of Weld, State of Colorado