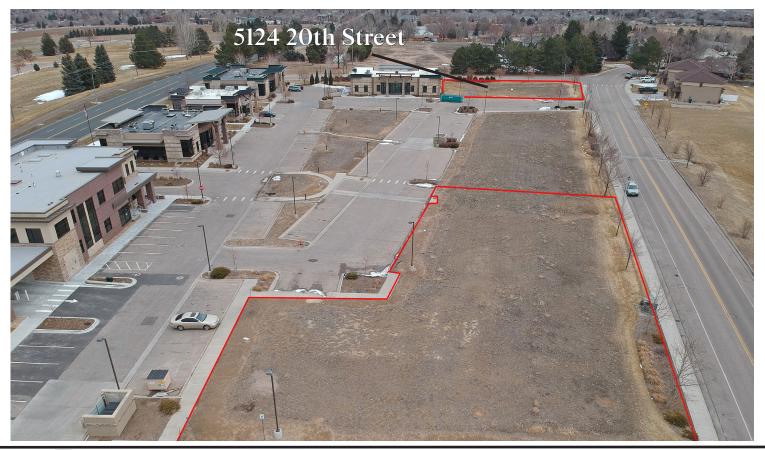

## NEW LEASE RATE: \$18.00/SF Image: Image:

- Vacant Lot
- Directly Across from AIMS
- Zoned Commercial Low Density
- Traffic Count 15,992 vpd

Wheeler Properties, Inc. 1130 38th Avenue, Suite B Greeley, CO 80634 Office: 970-352-5860