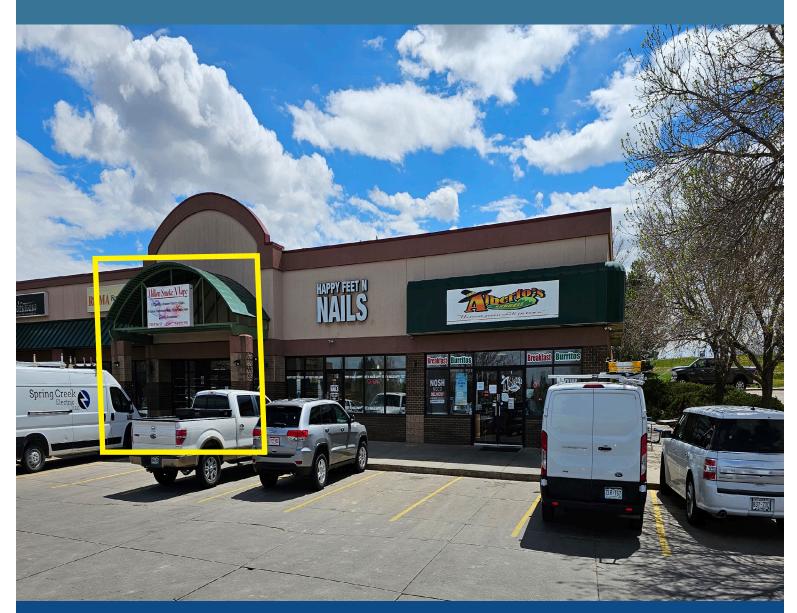

## **5750 W 10th St, Suite B**

**GREELEY, COLORADO 80634** 

## Lease Rate: Call Broker For Pricing Information

- 1,750 SF
- Busy retail shopping center on West 10th Street
- Excellent location with easy access to Hwy 34
- Zoned Commercial High
- Retail Space For Lease
- Other Tenants Include: Roma Restaurants, Hillcrest Liquor Store, and Alberto's Express