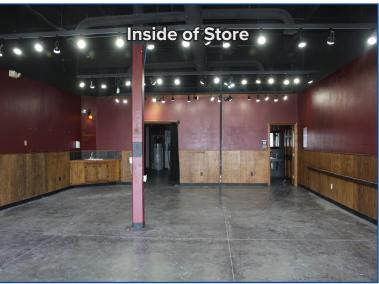

## Lease Rate: Call Broker For Pricing Information

- 1,750 SF
- Busy retail shopping center on West 10th Street
- Excellent location with easy access to Hwy 34
- Zoned Commercial High
- Retail Space For Lease
- Other Tenants Include: Roma Restaurants, Hillcrest Liquor Store, and Alberto's Express