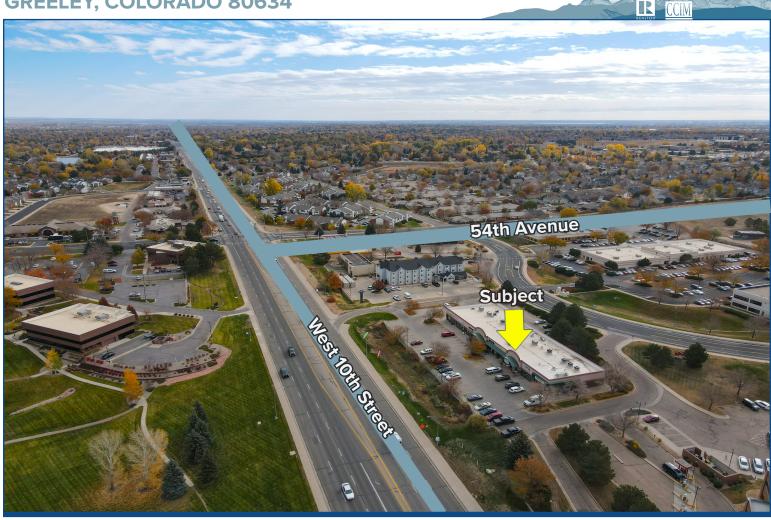

## **5750 W 10th St, Suite B**

**GREELEY, COLORADO 80634** 

## Lease Rate: Call Broker For Pricing Information

- 1,750 SF
- Busy retail shopping center on West 10th Street
- Excellent location with easy access to Hwy 34
- Zoned Commercial High
- Retail Space For Lease
- Other Tenants Include: Roma Restaurants, Hillcrest Liquor Store, and Alberto's Express