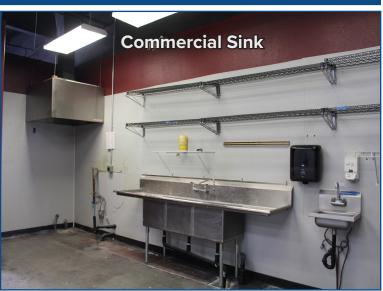

## Lease Rate: Call Broker For Pricing Information

- 1,750 SF
- Busy retail shopping center on West 10th Street
- Excellent location with easy access to Hwy 34
- Zoned Commercial High
- Retail Space For Lease
- Other Tenants Include: Roma Restaurants, Hillcrest Liquor Store, and Alberto's Express