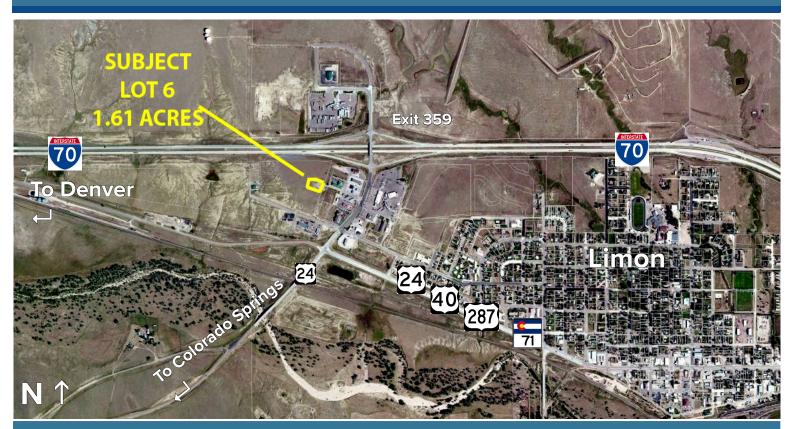

# **±1.61 Acres in Limon Colorado**

#### Zoned: Commercial (CH-1)

- Great Visibility to both eastbound and westbound I-70
- Opportunity Zone Land

#### Exit 359 is fully developed with 2 truck stops, McDonalds, Taco Bell, Arbys, Dennys, I-Hop, 6 hotels and a bank

Excellent development opportunity at the Hub of the Eastern Colorado Highway system. I-70, US-24, US-40, US-287 and Colorado State Highway 71 all converge in Limon. I-70 links Denver and Kansas City, Highway 24 leads directly to Colorado Springs, and US 287 is the main highway connecting Texas to the Rockies.