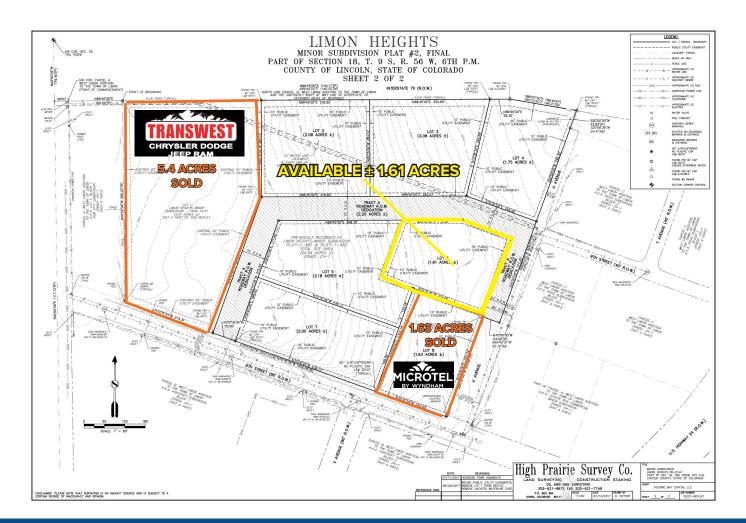

# **±1.61 Acres in Limon Colorado**

#### Zoned: Commercial (CH-1)

- Great Visibility to both eastbound and westbound I-70
- Opportunity Zone Land