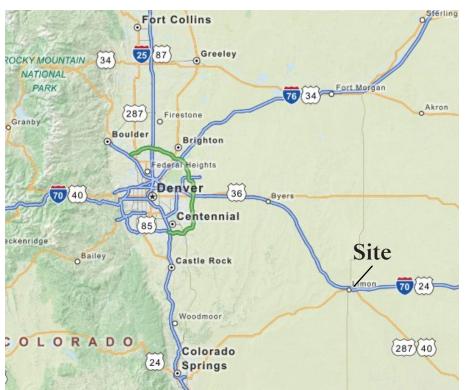

#### Exit 359 is fully developed with 2 truck stops, McDonalds, Taco Bell, Arbys, Dennys, I-Hop, 6 hotels and a bank

Excellent development opportunity at the Hub of the Eastern Colorado Highway system. I-70, US-24, US-40, US-287 and Colorado State Highway 71 all converge in Limon. I-70 links Denver and Kansas City, Highway 24 leads directly to Colorado Springs, and US 287 is the main highway connecting Texas to the Rockies.