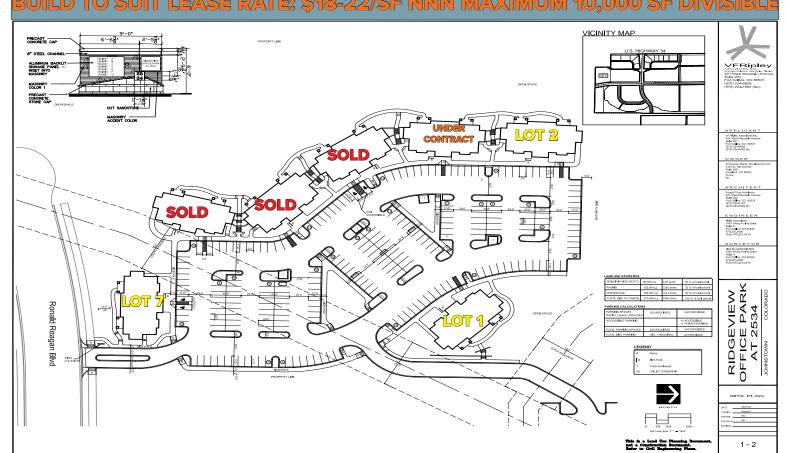

Brian Smerud - CP: 970-415-0538

| BUILDING ENVELOPES AVAILABLE |                    |             |            |          |            |                 |               |                   |                                               |               |
|------------------------------|--------------------|-------------|------------|----------|------------|-----------------|---------------|-------------------|-----------------------------------------------|---------------|
| Lot #                        | Available          | Walk<br>Out | 2<br>Story | BE SF    | Bldg<br>SF | Listed<br>Price | \$/Bldg<br>SF | Status            | 4.997<br>Acres<br>Total<br>Lot Size<br>32.05% | \$/SF<br>Dirt |
| 1                            | 5215 Ronald Reagan |             | Х          | 6,080    | 10,000     | \$390,000       | \$39          | Available         | 31,096                                        | \$12.54       |
| 2                            | 5225 Ronald Reagan | Х           |            | 6,481    | 9,954      | \$348,000       | \$35          | Available         | 31,096                                        | \$11.91       |
| 3                            | 5235 Ronald Reagan | Х           |            | 6,481    | 9,954      | \$348,000       | \$35          | Under<br>Contract | 31,096                                        | \$11.91       |
| 4                            | 5245 Ronald Reagan | Х           |            | 6,481    | 9,954      | \$348,000       | \$35          | SOLD              | 31,096                                        | \$11.91       |
| 5                            | 5255 Ronald Reagan | Х           |            | 6,481    | 9,954      | \$348,000       | \$35          | SOLD              | 31,096                                        | \$11.91       |
| 6                            | 5265 Ronald Reagan | Х           |            | 6,481    | 9,954      | \$348,000       | \$35          | SOLD              | 31,096                                        | \$11.91       |
| 7                            | 5275 Ronald Reagan |             | Х          | 6,080    | 10,000     | \$390,000       | \$39          | Available         | 31,096                                        | \$12.54       |
|                              | TOTALS             |             |            | 44,565   | 69,770     | \$2,520,000     | \$253         |                   | 217,672                                       | \$84.63       |
|                              | AVERAGE            |             |            | 6,366.43 | 9,967.14   | \$360,000.00    | \$36.14       |                   | 31,096.00                                     | \$12.09       |