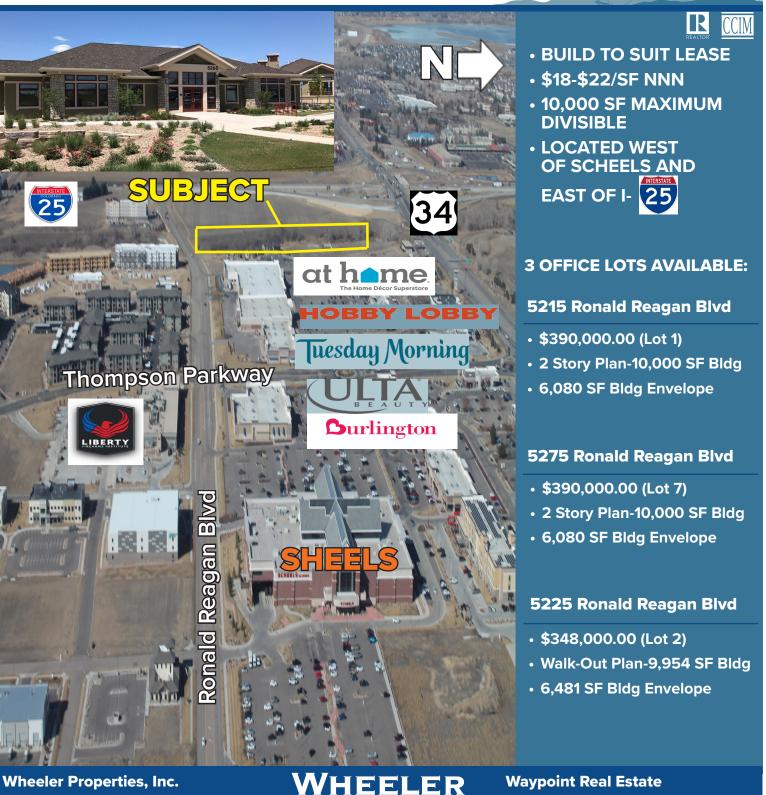

Brian Smerud - CP: 970-415-0538

| BUILDING ENVELOPES AVAILABLE |                    |             |            |          |            |                 |               |                   |                                               |               |
|------------------------------|--------------------|-------------|------------|----------|------------|-----------------|---------------|-------------------|-----------------------------------------------|---------------|
| Lot #                        | Available          | Walk<br>Out | 2<br>Story | BE SF    | Bldg<br>SF | Listed<br>Price | \$/Bldg<br>SF | Status            | 4.997<br>Acres<br>Total<br>Lot Size<br>32.05% | \$/SF<br>Dirt |
| 1                            | 5215 Ronald Reagan |             | Х          | 6,080    | 10,000     | \$390,000       | \$39          | Available         | 31,096                                        | \$12.54       |
| 2                            | 5225 Ronald Reagan | Х           |            | 6,481    | 9,954      | \$348,000       | \$35          | Available         | 31,096                                        | \$11.91       |
| 3                            | 5235 Ronald Reagan | Х           |            | 6,481    | 9,954      | \$348,000       | \$35          | Under<br>Contract | 31,096                                        | \$11.91       |
| 4                            | 5245 Ronald Reagan | Х           |            | 6,481    | 9,954      | \$348,000       | \$35          | SOLD              | 31,096                                        | \$11.91       |
| 5                            | 5255 Ronald Reagan | Х           |            | 6,481    | 9,954      | \$348,000       | \$35          | SOLD              | 31,096                                        | \$11.91       |
| 6                            | 5265 Ronald Reagan | Х           |            | 6,481    | 9,954      | \$348,000       | \$35          | SOLD              | 31,096                                        | \$11.91       |
| 7                            | 5275 Ronald Reagan |             | Х          | 6,080    | 10,000     | \$390,000       | \$39          | Available         | 31,096                                        | \$12.54       |
|                              | TOTALS             |             |            | 44,565   | 69,770     | \$2,520,000     | \$253         |                   | 217,672                                       | \$84.63       |
|                              | AVERAGE            |             |            | 6,366.43 | 9,967.14   | \$360,000.00    | \$36.14       |                   | 31,096.00                                     | \$12.09       |