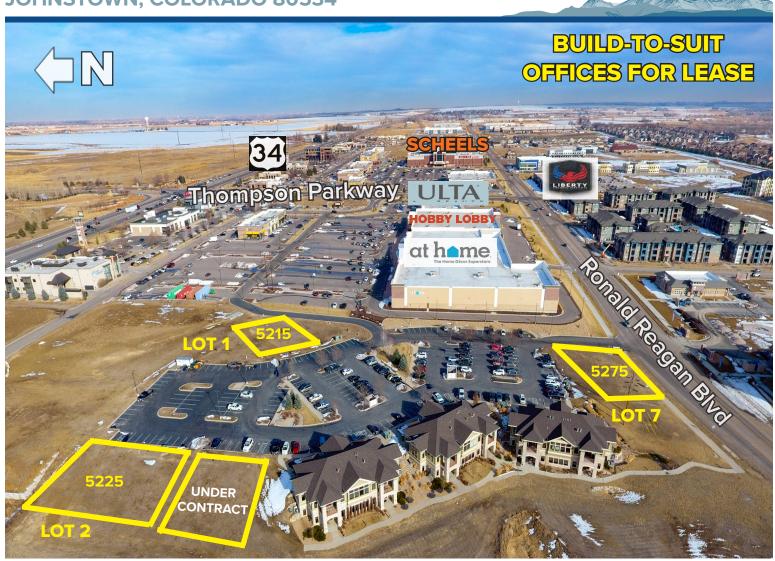

## **Ridgeview Office Park**

**JOHNSTOWN, COLORADO 80534** 

## 3 BUILD-TO-SUIT OFFICE LOTS FOR LEASE:

#### 5215 Ronald Reagan Blvd

- \$390,000.00 (Lot 1)
- 2 Story Plan-10,000 SF Bldg
- 6,080 SF Bldg Envelope

#### **5225 Ronald Reagan Blvd**

- \$348,000.00 (Lot 2)
- Walk-Out Plan-9,954 SF Bldg
- 6,481 SF Bldg Envelope

#### 5275 Ronald Reagan Blvd

- \$390,000.00 (Lot 7)
- 2 Story Plan-10,000 SF Bldg
- 6,080 SF Bldg Envelope