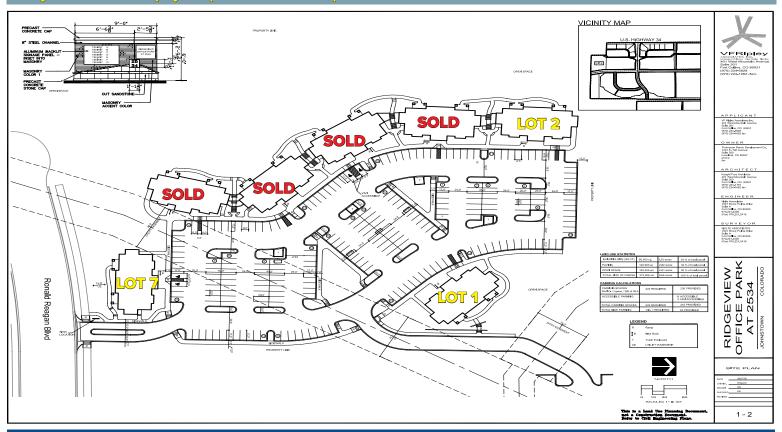

## 3 BUILD-TO-SUIT OFFICE LOTS FOR LEASE:

#### 5215 Ronald Reagan Blvd

- \$390,000.00 (Lot 1)
- 2 Story Plan-10,000 SF Bldg
- 6,080 SF Bldg Envelope

#### **5225 Ronald Reagan Blvd**

- \$348,000.00 (Lot 2)
- Walk-Out Plan-9,954 SF Bldg
- 6,481 SF Bldg Envelope

#### 5275 Ronald Reagan Blvd

- \$390,000.00 (Lot 7)
- 2 Story Plan-10,000 SF Bldg
- 6,080 SF Bldg Envelope

## **BUILDING ENVELOPES AVAILABLE**

| Lot # | Available          | Walk<br>Out | 2<br>Story | BE SF | Bldg<br>SF | Listed<br>Price | \$/Bldg<br>SF | Status    | 4.997<br>Acres<br>Total<br>Lot Size<br>32.05% | \$/SF Dirt |
|-------|--------------------|-------------|------------|-------|------------|-----------------|---------------|-----------|-----------------------------------------------|------------|
| 1     | 5215 Ronald Reagan |             | Х          | 6,080 | 10,000     | \$390,000       | \$39          | Available | 31,096                                        | \$12.54    |
| 2     | 5225 Ronald Reagan | Х           |            | 6,481 | 9,954      | \$348,000       | \$35          | Available | 31,096                                        | \$11.91    |
| 7     | 5275 Ronald Reagan |             | Х          | 6,080 | 10,000     | \$390,000       | \$39          | Available | 31,096                                        | \$12.54    |