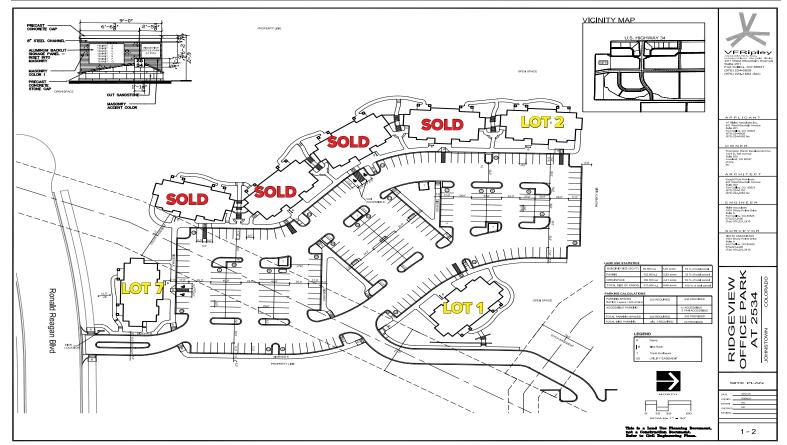

#### 5215 Ronald Reagan Blvd

• \$390,000.00 (Lot 1)

5225

- 2 Story Plan-10,000 SF Bldg
- 6,080 SF Bldg Envelope

#### 5225 Ronald Reagan Blvd

- \$348,000.00 (Lot 2)
- Walk-Out Plan-9,954 SF Bldg
- 6,481 SF Bldg Envelope

#### 5275 Ronald Reagan Blvd

- \$390,000.00 (Lot 7)
- 2 Story Plan-10,000 SF Bldg
- 6,080 SF Bldg Envelope

Waypoint Real Estate 125 S Howes St, Ste 500 Fort Collins, CO 80521 Office: 970-632-5050

Brian Smerud - CP: 970-415-0538

## **BUILDING ENVELOPES AVAILABLE**

| Lot # | Available          | Walk<br>Out | 2<br>Story | BE SF | Bldg<br>SF | Listed<br>Price | \$/Bldg<br>SF | Status    | 4.997<br>Acres<br>Total<br>Lot Size<br>32.05% | \$/SF Dirt |
|-------|--------------------|-------------|------------|-------|------------|-----------------|---------------|-----------|-----------------------------------------------|------------|
| 1     | 5215 Ronald Reagan |             | Х          | 6,080 | 10,000     | \$390,000       | \$39          | Available | 31,096                                        | \$12.54    |
| 2     | 5225 Ronald Reagan | Х           |            | 6,481 | 9,954      | \$348,000       | \$35          | Available | 31,096                                        | \$11.91    |
| 7     | 5275 Ronald Reagan |             | Х          | 6,080 | 10,000     | \$390,000       | \$39          | Available | 31,096                                        | \$12.54    |