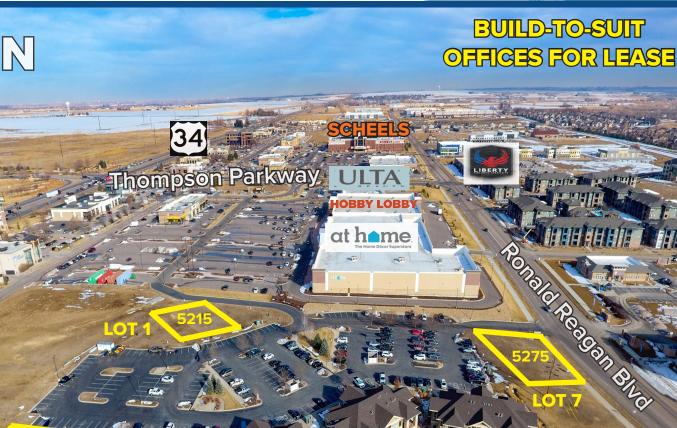

#### 5215 Ronald Reagan Blvd

• \$390,000.00 (Lot 1)

5225

- 2 Story Plan-10,000 SF Bldg
- 6,080 SF Bldg Envelope

#### 5225 Ronald Reagan Blvd

- \$348,000.00 (Lot 2)
- Walk-Out Plan-9,954 SF Bldg
- 6,481 SF Bldg Envelope

#### 5275 Ronald Reagan Blvd

- \$390,000.00 (Lot 7)
- 2 Story Plan-10,000 SF Bldg
- 6,080 SF Bldg Envelope

Waypoint Real Estate 125 S Howes St, Ste 500 Fort Collins, CO 80521 Office: 970-632-5050

Brian Smerud - CP: 970-415-0538