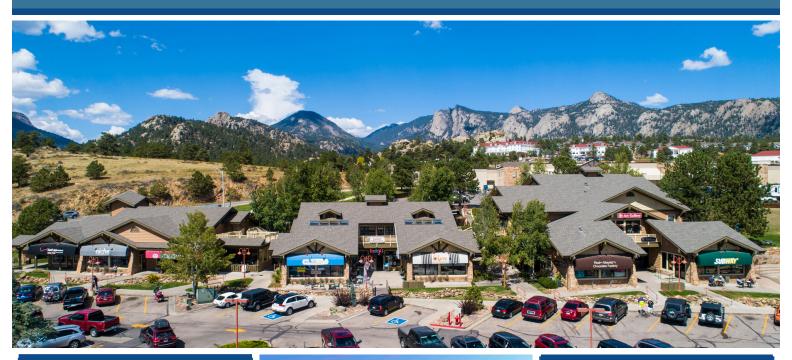

# **Stanley Village Shopping Center**

**ESTES PARK, COLORADO 80517** 

## **509 Big Thompson Unit 2**

## 457 E Wonderview Ave #C-6

#### 459 E Wonderview Ave D-4

- \$28.00/SF NNN 1,056 SF
- Move in Ready/Finished
- Great Retail Exposure
- \$18.00/SF NNN
- Former Dry Cleaners
- Wide open space/TI Available

1.200 SF

- \$22.00/SF NNN 922 SF
- Well Finished for Office/Retail
- Former Highland Music



# **541 Big Thompson**

- \$1,500.00/month
- · Tenant pays utilities
- Former Art Gallery
- 1,229 SF
- Storefront Parking
- Small Deck off back
- Suitable for Office
- Suitable for Retail



# 517 Big Thompson Unit 302

- •\$850/month Gross
- •720 SF
- Tenant pays utilities
- Newer Wood Laminate Flooring
- Unit has A/C
- Move-In Ready

#### **Small Office**

- \$300/month Gross
- 230 SF
- Utilities Included
- Shared Entrance
- Perfect Small Office across from Safeway

**WHEELER Properties**  1130 38th Avenue, Suite B • Greeley, CO 80634 WheelerPropertiesInc.com • 970-352-5860

Information deemed reliable, but not guaranteed. Price, terms and conditions subject to change.