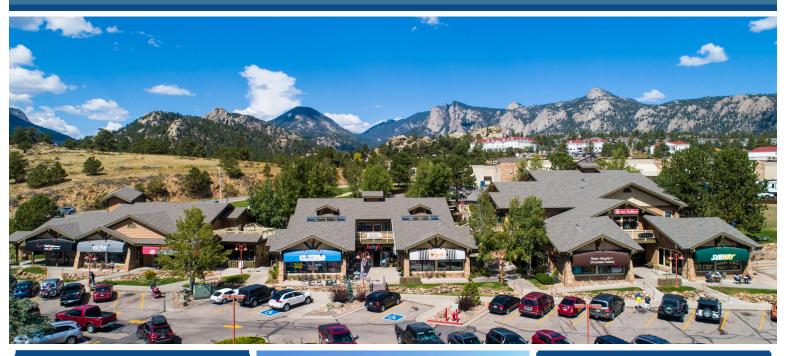

# **Stanley Village Shopping Center**

**ESTES PARK, COLORADO 80517** 

#### **509 Big Thompson Unit 2**

#### 457 E Wonderview Ave #C-6

#### 459 E Wonderview Ave D-4

- \$28.00/SF NNN 1,056 SF
- · Move in Ready/Finished
- Great Retail Exposure
- \$18.00/SF NNN 1,200 SF
- Former Dry Cleaners
- Wide open space/TI Available
- \$18.00/SF
- 922 SF
- Well Finished for Office/Retail
- Former Highland Music



## **541 Big Thompson**

- \$1,500.00/month
- · Tenant pays utilities
- Former Art Gallery
- 1,229 SF
- Storefront Parking
- Small Deck off back
- Suitable for Office
- Suitable for Retail



### **Small Offices**

- \$300/month Gross
- 230 SF
- Utilities Included
- Shared Entrance
- Perfect Small Office across from Safeway
- \$550/month Gross
- 460 SF
- Utilities Included
- New Windows
- New Carpet
- Storefront

WHEELER Properties 1130 38th Avenue, Suite B • Greeley, CO 80634 WheelerPropertiesInc.com • 970-352-5860

Information deemed reliable, but not guaranteed. Price, terms and conditions subject to change.