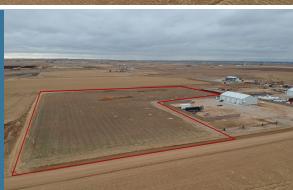

## **TBD Fourth Street**

**GILCREST, COLORADO 80623** 

Sale Price: \$697,954.00

Price per SF= \$2.00

Size: 8.01 Acres

· Zoning: Industrial

 Water/Gas/Electric are in **Fourth Street** 

 Site Plan is Approved that includes a conditional use permit for Outside Storage • Easy access to US Hwy 85