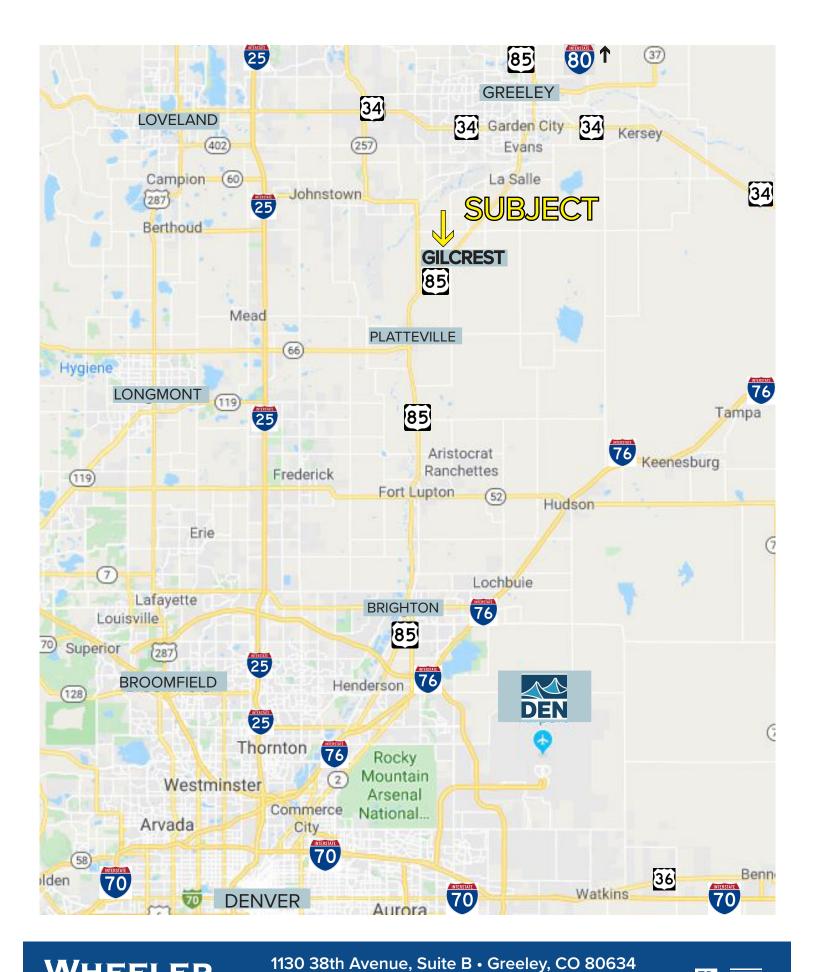

• One Hour from Denver I- 70

One Hour and Half from I-

The property is situated in the heart of the Denver-Julesburg oil and gas basin as well as being in the heart of Weld County, the highest value AG producing county in the state.