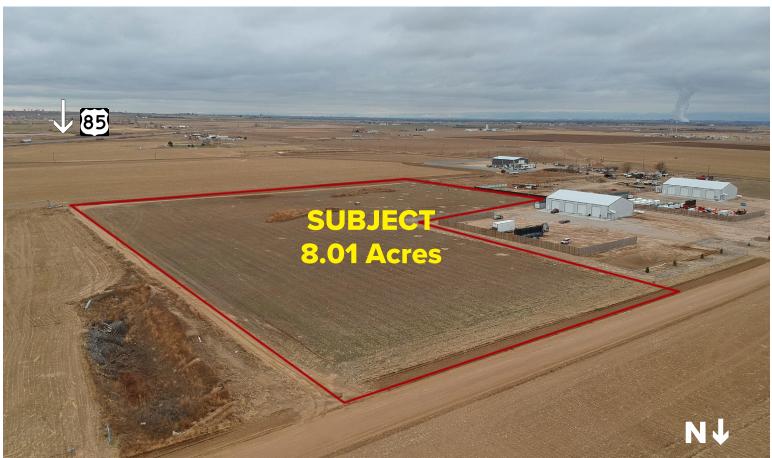

## **TBD Fourth Street**

**GILCREST, COLORADO 80623** 

Sale Price: \$697,954.00

Price per SF= \$2.00

Size: 8.01 Acres

· Zoning: Industrial

 Water/Gas/Electric are in **Fourth Street** 

 Site Plan is Approved that includes a conditional use permit for Outside Storage • Easy access to US Hwy 85