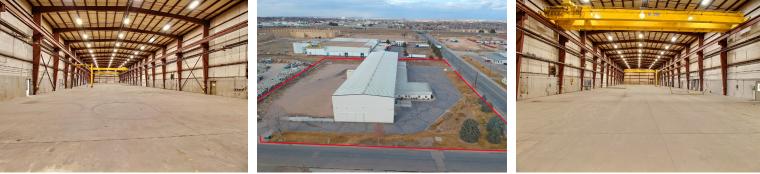

# NEW SALE PRICE \$6,750,000.00 NOW \$144.85/SF NEW L Sale Price: \$7,223,000.00 Price per SF: \$155.00 Leas

- Building Size: ±46,600 SF
- Lot Size: ±4.68 Acres
- Yard Size: ±1.53 Acres (Fenced)
- Clear Height: 38'/Ceiling Height: 40'
- 7 Cranes/7 Overhead Doors

## 7 Cranes:

Information deemed reliable, but not guaranteed. Price, terms and conditions subject to change.