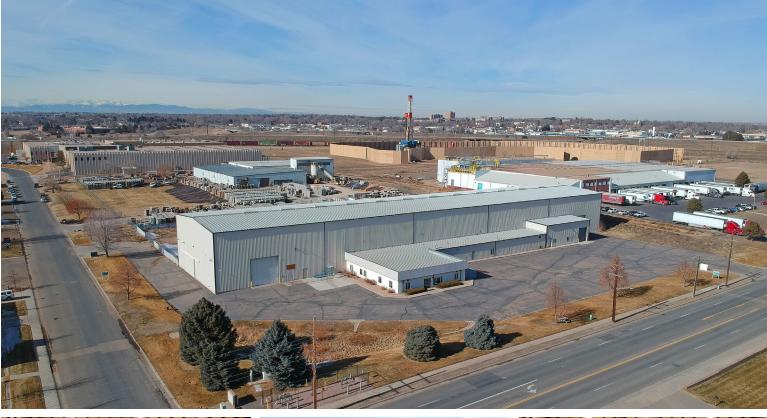

# NEW SALE PRICE \$6,750,000.00 NOW \$144.85/SF NEW L Sale Price: \$7,223,000.00 Price per SF: \$155.00 Leas

- Building Size: ±46,600 SF
- Lot Size: ±4.68 Acres
- Yard Size: ±1.53 Acres (Fenced)
- Clear Height: 38'/Ceiling Height: 40'
- 7 Cranes/7 Overhead Doors

### **PRICE REDUCED!**

WHEELER Properties 1130 38th Avenue, Suite B • Greeley, CO 80634 WheelerPropertiesInc.com • 970-352-5860 Information deemed reliable, but not guaranteed. Price, terms and conditions subject to change.