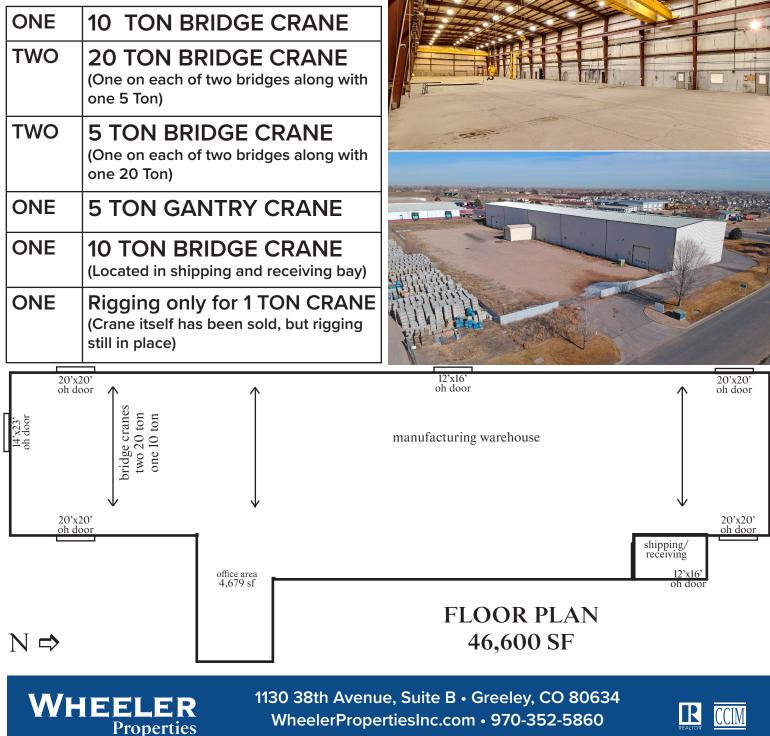

# NEW SALE PRICE \$6,750,000.00 NOW \$144.85/SF NEW L Sale Price: \$7,223,000.00 Price per SF: \$155.00 Leas

- Building Size: ±46,600 SF
- Lot Size: ±4.68 Acres
- Yard Size: ±1.53 Acres (Fenced)
- Clear Height: 38'/Ceiling Height: 40'
- 7 Cranes/7 Overhead Doors

#### • 4,679 SF Office Area

## **7 Overhead Doors** Four: 20' x 20' One: 14' x 23' Two: 12' x 16'

## 7 Cranes:

Information deemed reliable, but not guaranteed. Price, terms and conditions subject to change.