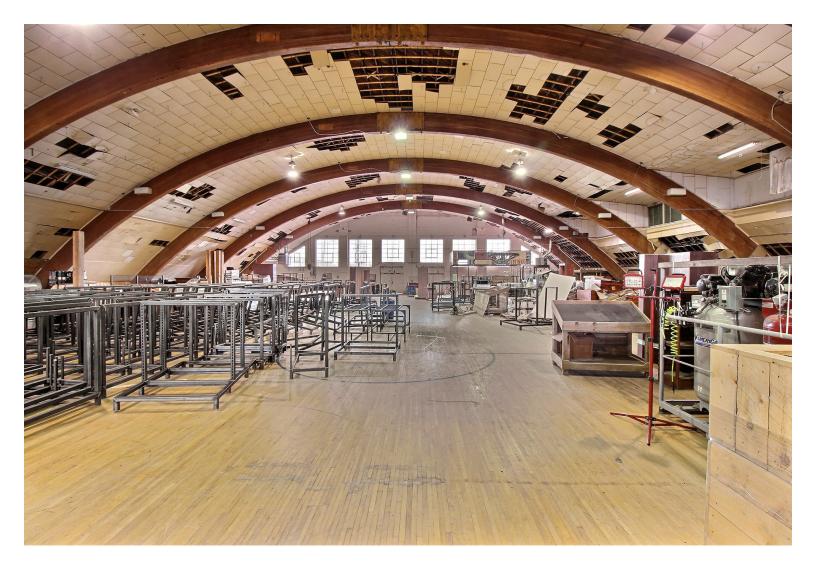

## Building Size: ±19,038 SF

Land Size: ±2.092 Acres

- Former Warnoco Skating Rink
  and Farmer's Market
- Large Storage Warehouse
- Redevelopment Opportunity
- Fenced Area
- Outside Storage

- Industrial Zoning
- Near Island Grove Park
- 1.5 miles to Hwy 85