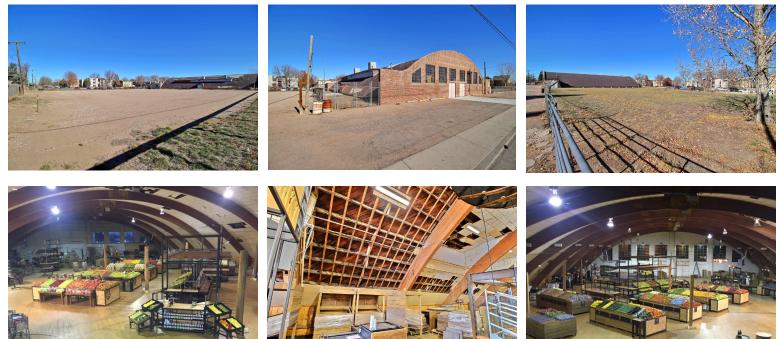

## Building Size: ±19,038 SF

Land Size: ±2.092 Acres

- Former Warnoco Skating Rink
  and Farmer's Market
- Large Storage Warehouse
- Redevelopment Opportunity
- Fenced Area
- Outside Storage

- Industrial Zoning
- Near Island Grove Park
- 1.5 miles to Hwy 85