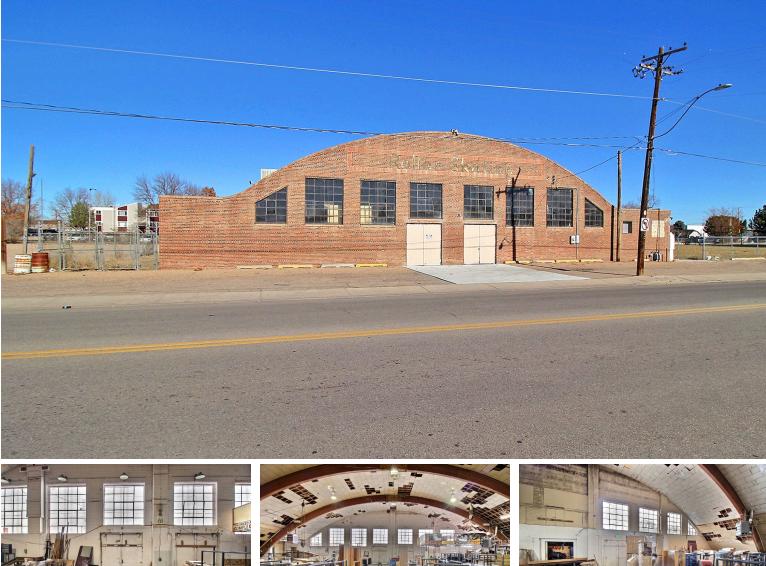

## 1407 2nd Street

## **GREELEY, COLORADO 80631**

## Sale Price: \$1,330,000.00

## Building Size: ±19,038 SF

Land Size: ±2.092 Acres

- Former Warnoco Skating Rink
  and Farmer's Market
- Large Storage Warehouse
- Redevelopment Opportunity
- Fenced Area
- Outside Storage

- Industrial Zoning
- Near Island Grove Park
- 1.5 miles to Hwy 85