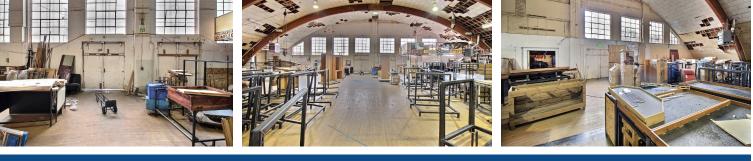

## Building Size: ±19,038 SF

Land Size: ±2.092 Acres

- Former Warnoco Skating Rink
  and Farmer's Market
- Large Storage Warehouse
- Redevelopment Opportunity
- Fenced Area
- Outside Storage

- Industrial Zoning
- Near Island Grove Park
- 1.5 miles to Hwy 85