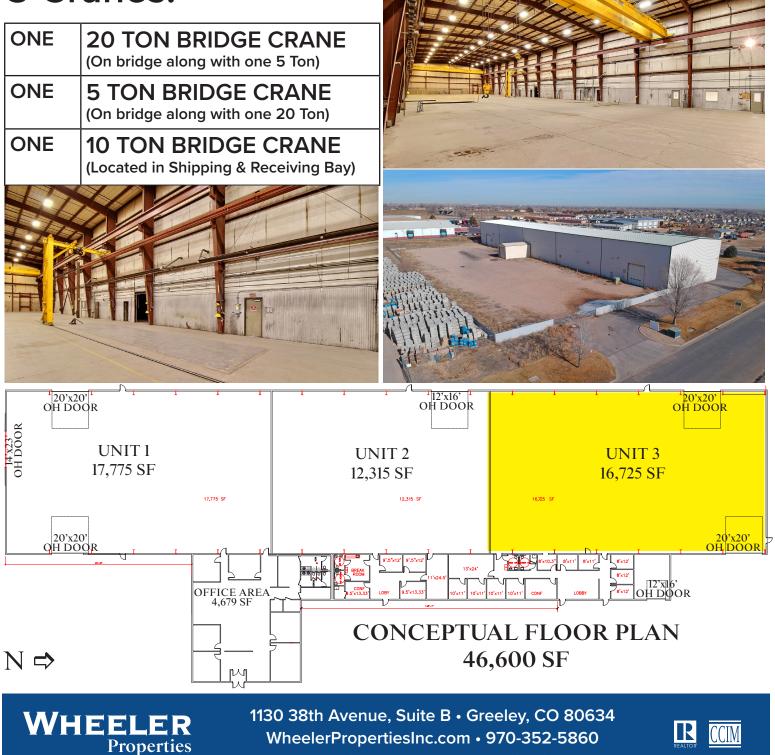

#### Price per SF: \$185.00

- Unit Size: ±16,725 SF
- + Yard Size:  $\pm 0.55$  Acres (Fenced)
- 2,554 SF Office Area (proposed)
- Clear Height: 38'/Ceiling Height: 40'
- 3 Bridge Cranes (20 Ton/5 Ton/10 Ton)
- 4 OH Doors (2-20'x20'; 2-12'x16')

## **4 Overhead Doors** Two: 20' x 20' Two: 12' x 16'

### 3 Cranes:

Information deemed reliable, but not guaranteed. Price, terms and conditions subject to change.