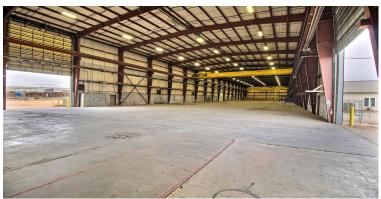

#### Price per SF: \$185.00

- Unit Size: ±16,725 SF
- + Yard Size:  $\pm 0.55$  Acres (Fenced)
- 2,554 SF Office Area (proposed)
- Clear Height: 38'/Ceiling Height: 40'
- 3 Bridge Cranes (20 Ton/5 Ton/10 Ton)
- 4 OH Doors (2-20'x20'; 2-12'x16')

### 3 Cranes:

Information deemed reliable, but not guaranteed. Price, terms and conditions subject to change.