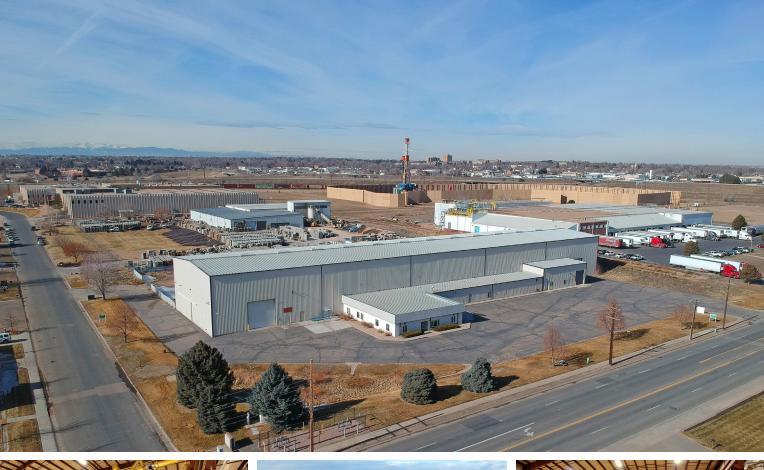

# 2985 1st Avenue-Unit 3

#### Price per SF: \$185.00

- Unit Size: ±16,725 SF
- + Yard Size:  $\pm 0.55$  Acres (Fenced)
- 2,554 SF Office Area (proposed)
- Clear Height: 38'/Ceiling Height: 40'
- 3 Bridge Cranes (20 Ton/5 Ton/10 Ton)
- 4 OH Doors (2-20'x20'; 2-12'x16')

#### Lease Rate: \$16.50/SF NNN

- Construction Type: Steel Frame
- Zoning I-M/Radiant Heat
- 3 phase/480 Volt

WHEELER Properties 1130 38th Avenue, Suite B • Greeley, CO 80634 WheelerPropertiesInc.com • 970-352-5860 Information deemed reliable, but not guaranteed. Price, terms and conditions subject to change.