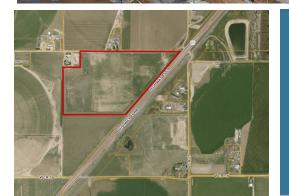

### Size: ±52.65 Acres

- Easy access to US Hwy 85
- One Hour from Denver I-
- One Hour and Half from I-

80

SUBJECT 52.65 Acres

The property is situated in the heart of the Denver-Julesburg oil and gas basin as well as being in the heart of Weld County, the highest value AG producing county in the state.