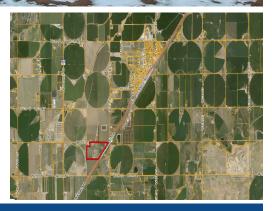

### Size: ±52.65 Acres

- Easy access to US Hwy 85
- One Hour from Denver I-
- One Hour and Half from I-

80

SUBJECT 52.65 Acres

The property is situated in the heart of the Denver-Julesburg oil and gas basin as well as being in the heart of Weld County, the highest value AG producing county in the state.