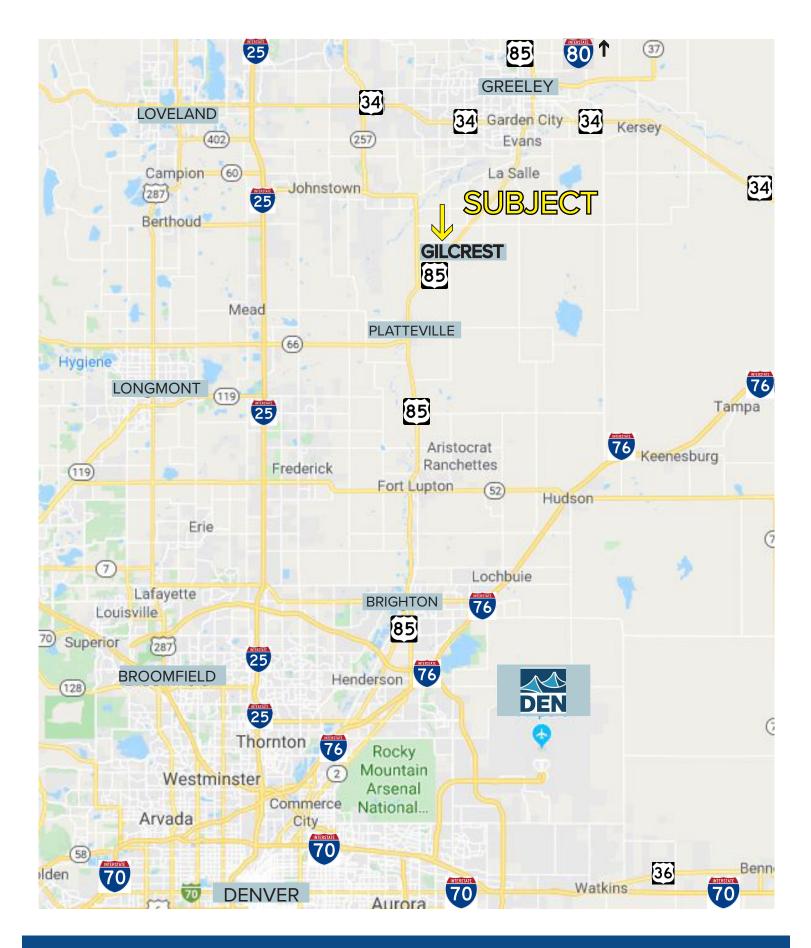

### Size: ±52.65 Acres

- Easy access to US Hwy 85
- One Hour from Denver I-
- One Hour and Half from I-

80

SUBJECT 52.65 Acres

The property is situated in the heart of the Denver-Julesburg oil and gas basin as well as being in the heart of Weld County, the highest value AG producing county in the state.