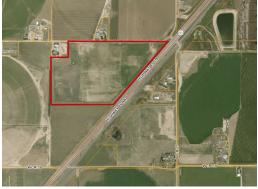

## **HWY 85 & WCR 38.5**

**GILCREST, COLORADO 80623** 

Sale Price: \$925,000.00

Price per Acre= \$19,432.77

Size: ±47.6 Acres

- Great Industrial Site Potential (Currently Zoned AG)
- Currently approved for Storage
- Level Grade Land
- Great Visibility/Dual Access
- Septic is currently permitted
- Easy access to US Hwy 85