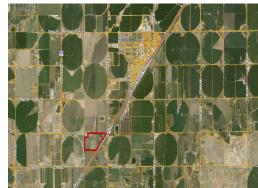

The property is situated in the heart of the Denver-Julesburg oil and gas basin as well as being in the heart of Weld County, the highest value AG producing county in the state.

WHEELER Properties 1130 38th Avenue, Suite B • Greeley, CO 80634 WheelerPropertiesInc.com • 970-352-5860