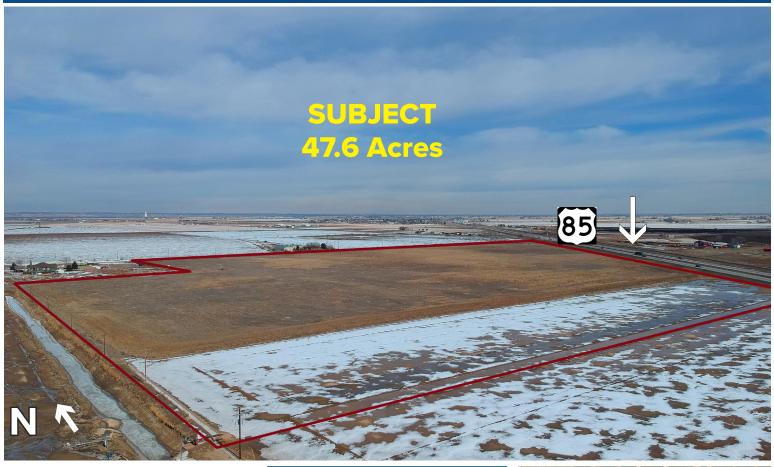

## **HWY 85 & WCR 38.5**

**GILCREST, COLORADO 80623** 

Sale Price: \$925,000.00

Price per Acre= \$19,432.77

Size: ±47.6 Acres

- Great Industrial Site Potential (Currently Zoned AG)
- Currently approved for Storage
- Level Grade Land
- Great Visibility/Dual Access
- Septic is currently permitted
- Easy access to US Hwy 85