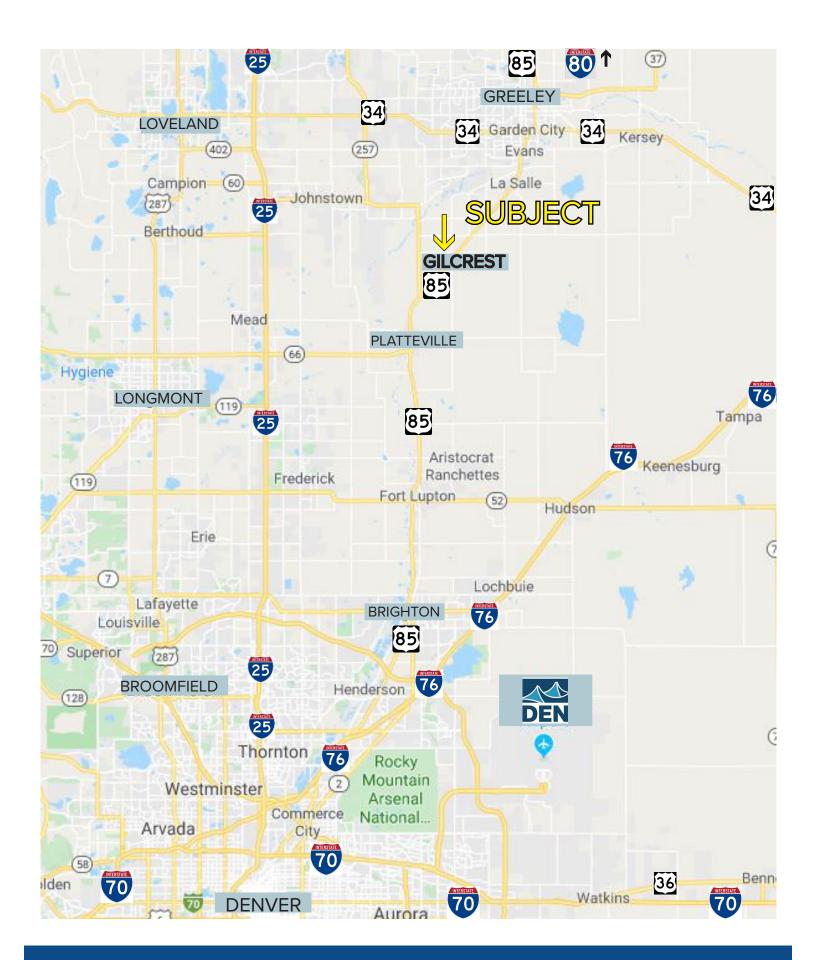

The property is situated in the heart of the Denver-Julesburg oil and gas basin as well as being in the heart of Weld County, the highest value AG producing county in the state.

WHEELER Properties 1130 38th Avenue, Suite B • Greeley, CO 80634 WheelerPropertiesInc.com • 970-352-5860