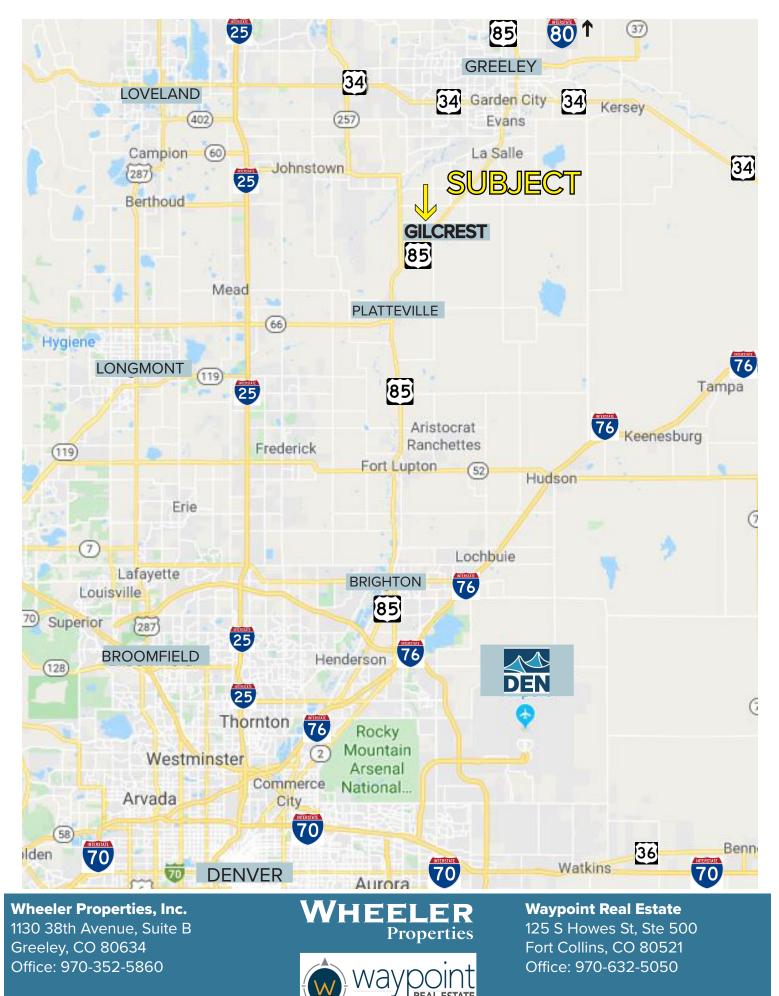

#### Size: ±52.65 Acres

85

- Easy access to US Hwy 85
- One Hour from Denver I-70

R

CCIM

One Hour and Half from I-

## SUBJECT ± 52.65 Acres

Wheeler Properties, Inc. 1130 38th Avenue, Suite B Greeley, CO 80634 Office: 970-352-5860

Ron Randel - CP: 970-590-6222

The property is situated in the heart of the Denver-Julesburg oil and gas basin as well as being in the heart of Weld County, the highest value AG producing county in the state.