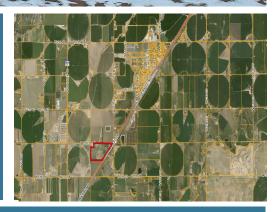

## SUBJECT ± 52.65 Acres

Wheeler Properties, Inc. 1130 38th Avenue, Suite B Greeley, CO 80634 Office: 970-352-5860

Ron Randel - CP: 970-590-6222

The property is situated in the heart of the Denver-Julesburg oil and gas basin as well as being in the heart of Weld County, the highest value AG producing county in the state.