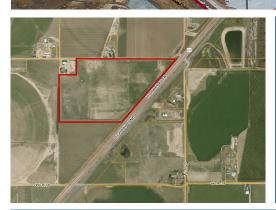

#### Size: ±52.65 Acres

85

- Easy access to US Hwy 85
- One Hour from Denver I-70

R

CCIM

One Hour and Half from I-

## SUBJECT ± 52.65 Acres

Wheeler Properties, Inc. 1130 38th Avenue, Suite B Greeley, CO 80634 Office: 970-352-5860

Ron Randel - CP: 970-590-6222

The property is situated in the heart of the Denver-Julesburg oil and gas basin as well as being in the heart of Weld County, the highest value AG producing county in the state.