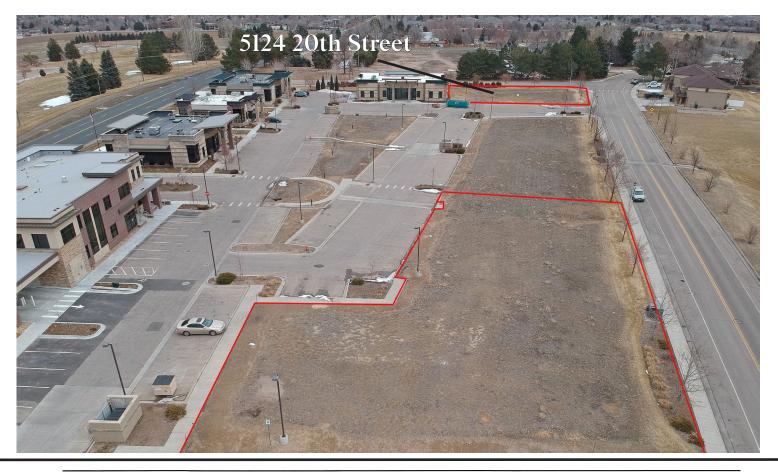

# 5124 20th Street-Sale

## UNDER CONTRACT

Sale Price: \$220,500.00

- Building Envelope
- Infrastructure Completed
- Interior Park Area

- Price per SF: \$35/BSF
- Directly Across from AIMS
- Zoned Commercial Low Density
- Traffic Count 15,992 vpd

### Building Envelope: 6,300 SF

• 2 miles to 34

**Aims** 

Wheeler Properties, Inc. 1130 38th Avenue, Suite B Greeley, CO 80634 Office: 970-352-5860

HIGHLANDAHILLS

Ron Randel - CP: 970-590-6222

**Waypoint Real Estate** 125 S Howes St, Ste 500 Fort Collins, CO 80521 Office: 970-632-5050