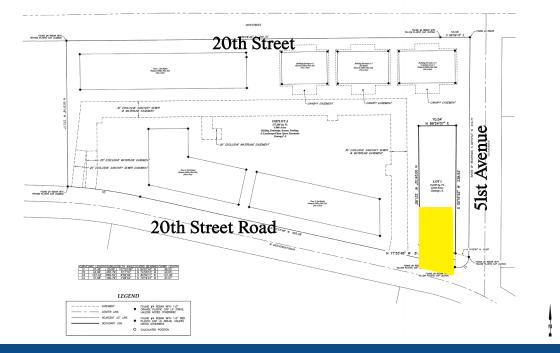

#### THIRD REPLAT OF PINNACLE OFFICE PARK SUBDIVISION

Being a Replat of Tract 4, Second Replat of Pinnacle Office Park Subdivision Located in the North Half of Section 15, Township 5 North, Range 66 West of the 6th P.M., City of Greeley, County of Weld, State of Colorado