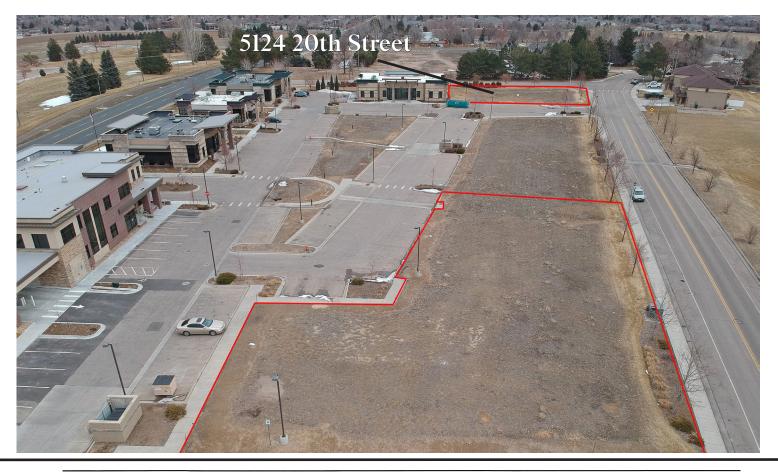

# 5124 20th Street-Sale

#### Sale Price: \$220,500.00

- Building Envelope
- Infrastructure Completed
- Interior Park Area

#### Price per SF: \$35/BSF

- Directly Across from AIMS
- Zoned Commercial Low Density
- Traffic Count 15,992 vpd

### Building Envelope: 6,300 SF

• 2 miles to 34

Aims

Wheeler Properties, Inc. 1130 38th Avenue, Suite B Greeley, CO 80634 Office: 970-352-5860

HIGHLANDAHILLS

Ron Randel - CP: 970-590-6222