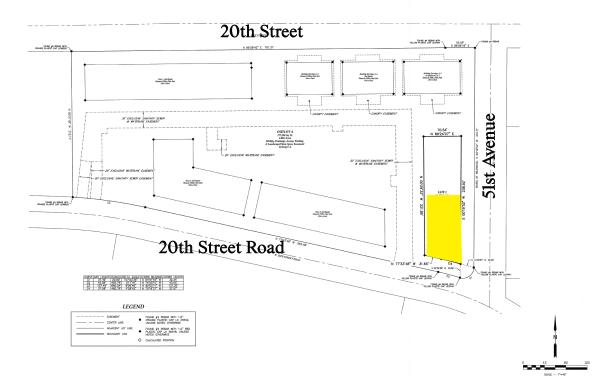

#### THIRD REPLAT OF PINNACLE OFFICE PARK SUBDIVISION

Being a Replat of Tract 4, Second Replat of Pinnacle Office Park Subdivision Located in the North Half of Section 15, Township 5 North, Range 66 West of the 6th P.M., City of Greeley, County of Weld, State of Colorado