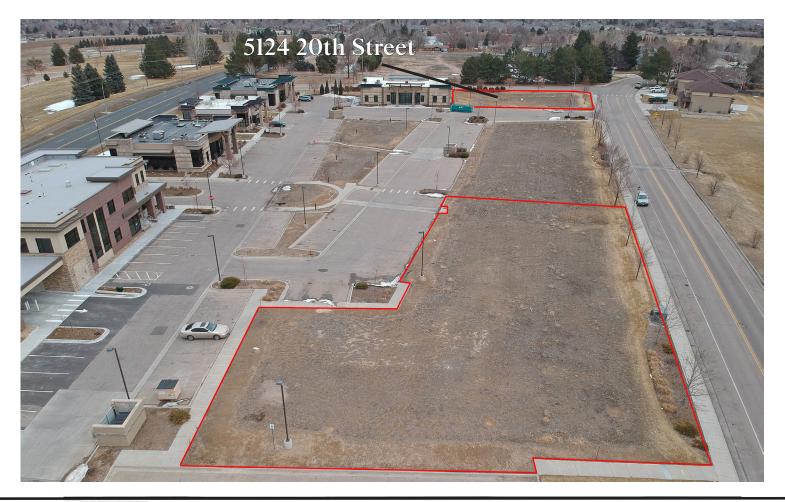

# 5124 20th Street-Sale

#### **Building Envelope: 6,300 SF**

1130 38th Avenue, Suite B • Greeley, CO 80634 WheelerPropertiesInc.com • 970-352-5860 Information deemed reliable, but not guaranteed. Price, terms and conditions subject to change.