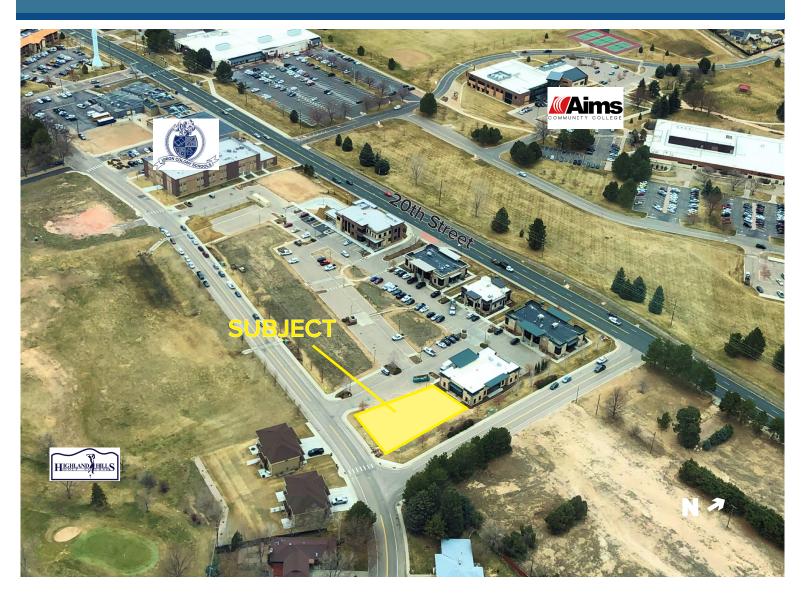

#### Price per SF: \$35/BSF

- Building Envelope
- Infrastructure Completed
- Interior Park Area

- Directly Across from AIMS
- Zoned Commercial Low Density

#### Traffic Count 15,992 vpd