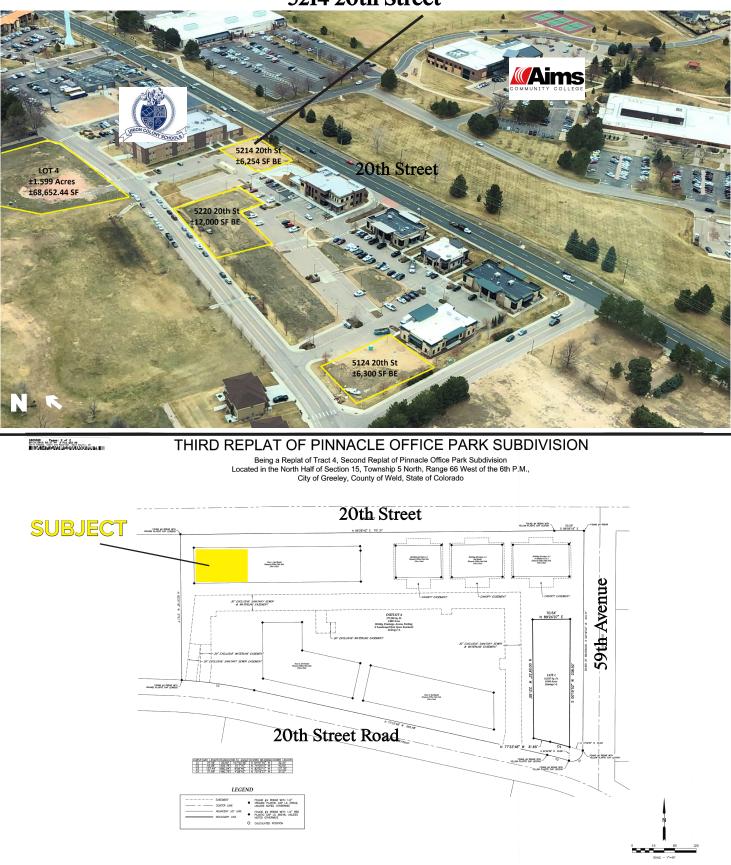

# 5214 20th Street

#### Price per SF =\$40/BSF

- Building Envelope
- Infastructure Completed
- Interior Park Area

- Directly Across from AIMS
- Zoned Commercial Low Density
- Traffic Count 15,992 vpd

### Building Envelope: ±6,254 SF

• 12 miles to 25

• 2 miles to 34

1130 38th Avenue, Suite B • Greeley, CO 80634 WheelerPropertiesInc.com • 970-352-5860 Information deemed reliable, but not guaranteed. Price, terms and conditions subject to change.