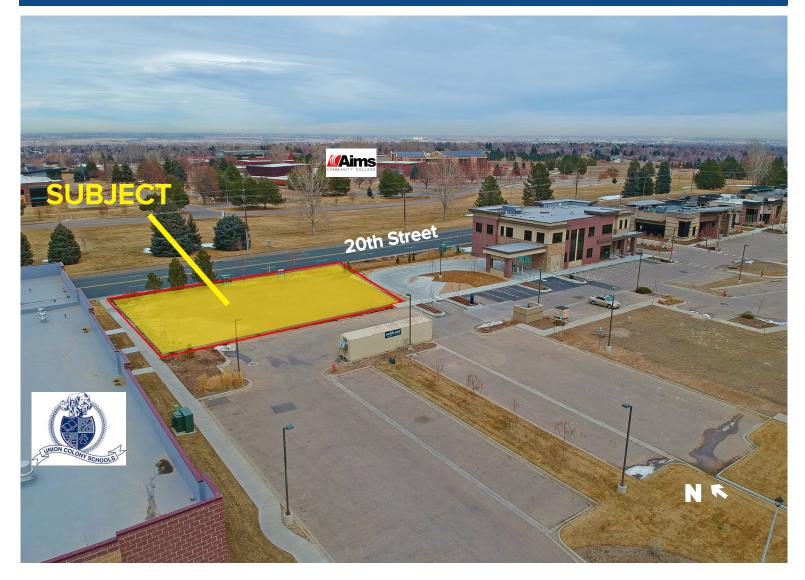

## SUBJECT: 5214 20th Street

1130 38th Avenue, Suite B • Greeley, CO 80634 WheelerPropertiesInc.com • 970-352-5860 Information deemed reliable, but not guaranteed. Price, terms and conditions subject to change.

# 5214 20th Street

#### Price per SF =\$40/BSF

- Building Envelope
- Infastructure Completed
- Interior Park Area

- Directly Across from AIMS
- Zoned Commercial Low Density
- Traffic Count 15,992 vpd

### Building Envelope: ±6,254 SF

• 12 miles to 25

• 2 miles to 34

1130 38th Avenue, Suite B • Greeley, CO 80634 WheelerPropertiesInc.com • 970-352-5860 Information deemed reliable, but not guaranteed. Price, terms and conditions subject to change.