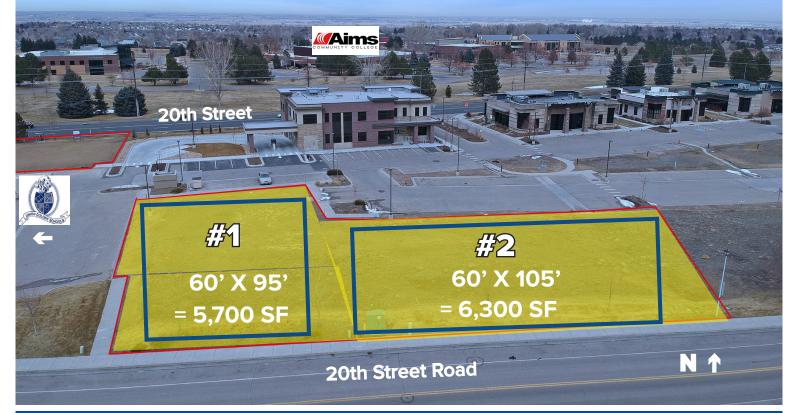

## For Lease - Build to Suit

| BUILDING<br>DESCRIPTION           | SQUARE<br>FOOTAGE (SF) | LEASE COST<br>ANNUALLY | LEASE COST<br>MONTHLY |
|-----------------------------------|------------------------|------------------------|-----------------------|
| Building #1:<br>\$25.50/SF NNN    | 5,700 SF               | \$145,350              | \$12,112.50           |
| Building #2:<br>\$25.50/SF NNN    | 6,300 SF               | \$160,650              | \$13,387.50           |
| Total Building<br>Square Footage: | 12,000 SF              | \$306,000              | \$25,500.00           |