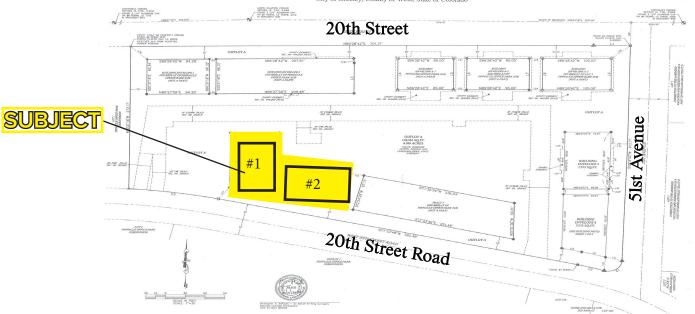

#### FIFTH REPLAT OF PINNACLE OFFICE PARK SUBDIVISION

A Replat of Lot 1, Third Replat of Pinnacle Office Park Subdivision, and Outlot A, Fourth Replat of Pinnacle Office Park Subdivision, Situate in the Northeast Quarter of Section 15, Township 5 North, Range 66 West of the 6th P.M., City of Greeley, County of Weld, State of Colorado