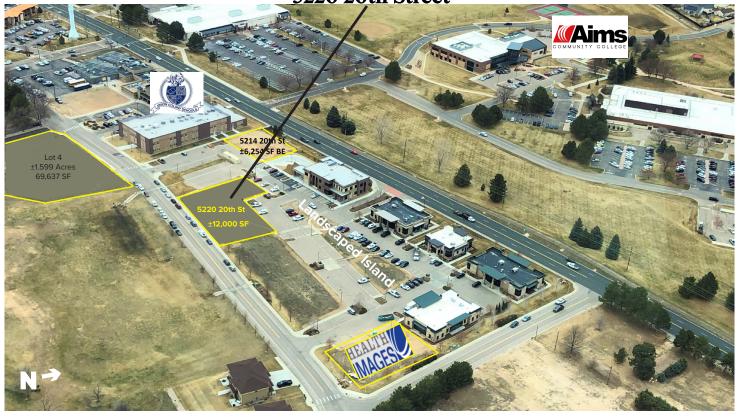

>MONTHLY |
|-----------------------------------|------------------------|------------------------|-----------------------|
| Building #1:<br>\$25.50/SF NNN    | 5,700 SF               | \$145,350              | \$12,112.50           |
| Building #2:<br>\$25.50/SF NNN    | 6,300 SF               | \$160,650              | \$13,387.50           |
| Total Building<br>Square Footage: | 12,000 SF              | \$306,000              | \$25,500.00           |

## PINNACLE OFFICE PARK



Wheeler Properties, Inc. 1130 38th Avenue, Suite B Greeley, CO 80634 Office: 970-352-5860

Ron Randel - CP: 970-590-6222 Jessica Florez - CP: 970-545-0709





Waypoint Real Estate 125 S Howes St, Ste 500 Fort Collins, CO 80521 Office: 970-632-5050

Brian Smerud - CP: 970-415-0538

## SUBJECT: 5220 20th Street



#### FIFTH REPLAT OF PINNACLE OFFICE PARK SUBDIVISION



A Replat of Lot 1, Third Replat of Pinnacle Office Park Subdivision, and Outlot A, Fourth Replat of Pinnacle Office Park Subdivision, Situate in the Northeast Quarter of Section 15, Township 5 North, Range 66 West of the 6th P.M., City of Greeley, County of Weld, State of Colorado

Wheeler Properties, Inc. 1130 38th Avenue, Suite B Greeley, CO 80634 Office: 970-352-5860

Ron Randel - CP: 970-590-6222 Jessica Florez - CP: 970-545-0709



WHEELER Properties Waypoint Real Estate 125 S Howes St, Ste 500 Fort Collins, CO 80521 Office: 970-632-5050

Brian Smerud - CP: 970-415-0538