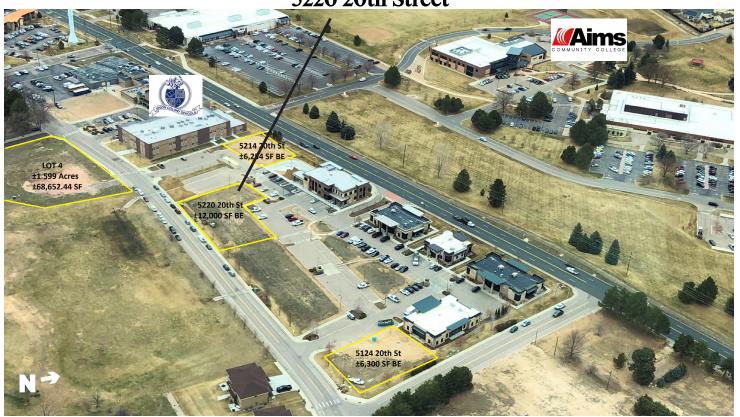

## **5220 20th Street**

**GREELEY, COLORADO 80634** 

Sale Price: \$420,000.00 Price per SF =\$35/BSF **Building Envelope: ±12,000 SF** 

• Infrastructure Completed

Interior Park Area

- Directly Across from AIMS
- Zoned Commercial Low Density
- Traffic Count 15,992 vpd