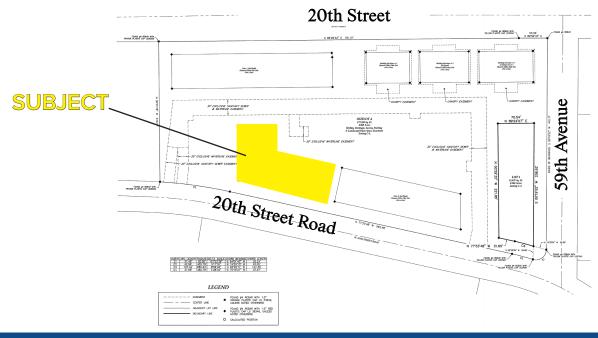

# SUBJECT: 5220 20th Street

4400000 6707781. og 2799 i 2 sel 23. og BIT PORTSAMPCARTIAN-ROYANSAMOUN. BIT

#### THIRD REPLAT OF PINNACLE OFFICE PARK SUBDIVISION

Being a Replat of Tract 4, Second Replat of Pinnacle Office Park Subdivision Located in the North Half of Section 15, Township 5 North, Range 66 West of the 6th P.M., City of Greeley, County of Weld, State of Colorado