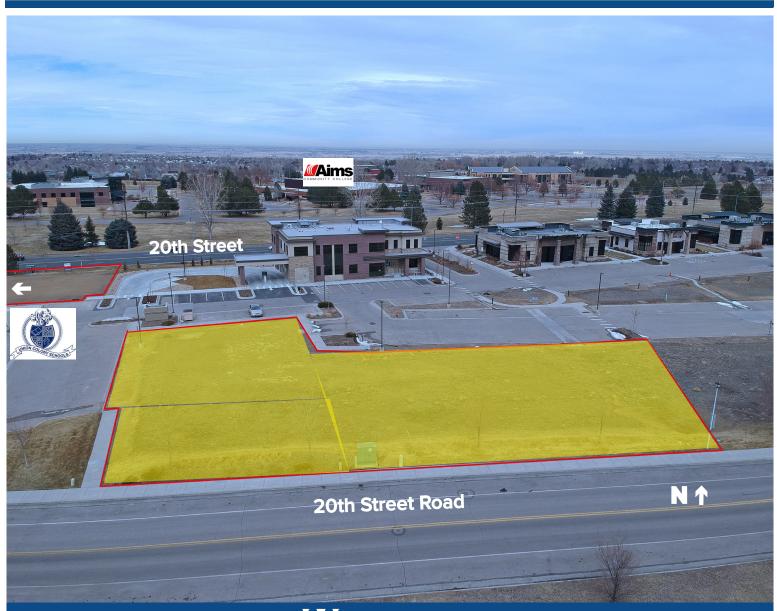

## **5220 20th Street**

**GREELEY, COLORADO 80634** 

Sale Price: \$420,000.00 Price per SF =\$35/BSF **Building Envelope: ±12,000 SF** 

• Infrastructure Completed

Interior Park Area

- Directly Across from AIMS
- Zoned Commercial Low Density
- Traffic Count 15,992 vpd