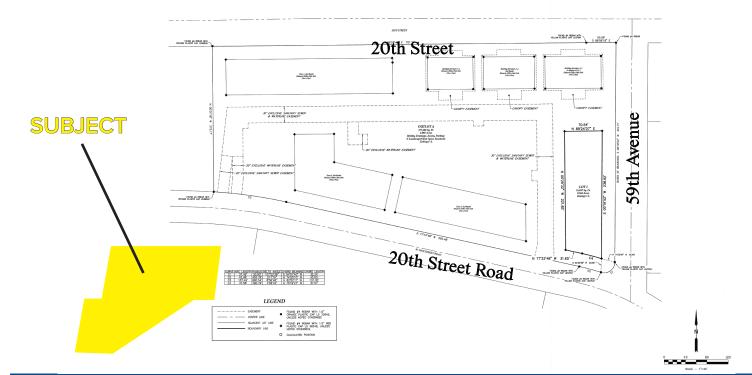

## Lot 4-TBD 20th Street

and a state of the second s

THIRD REPLAT OF PINNACLE OFFICE PARK SUBDIVISION Being a Replat of Tract 4, Second Replat of Pinnacle Office Park Subdivision Located in the North Half of Section 15, Township 5 North, Range 66 West of the 6th P.M., City of Greeley, County of Weld, State of Colorado