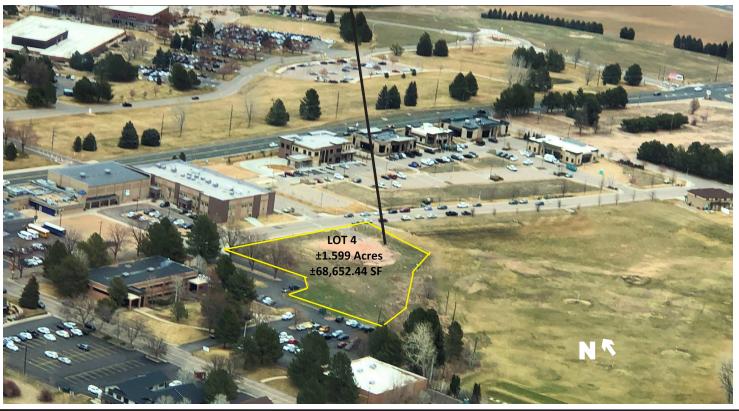

## Lot 4-TBD 20th Street

## Sale Price: \$400,501.53

Vacant Lot Zoned C-L

Interior Park Area

HIGHLAND HILL

Infrastructure Completed

- - Directly Across from AIMS
    - Adjacent to Golf Course

Price per SF =\$5.75/SF

Traffic Count 15,992 vpd