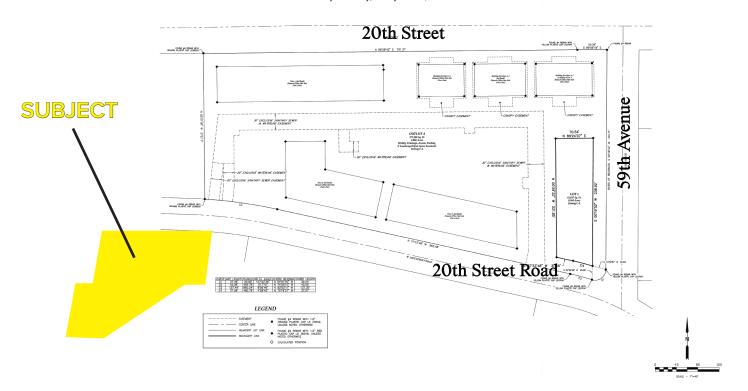

## THIRD REPLAT OF PINNACLE OFFICE PARK SUBDIVISION

Being a Replat of Tract 4, Second Replat of Pinnacle Office Park Subdivision Located in the North Half of Section 15, Township 5 North, Range 66 West of the 6th P.M., City of Greeley, County of Weld, State of Colorado