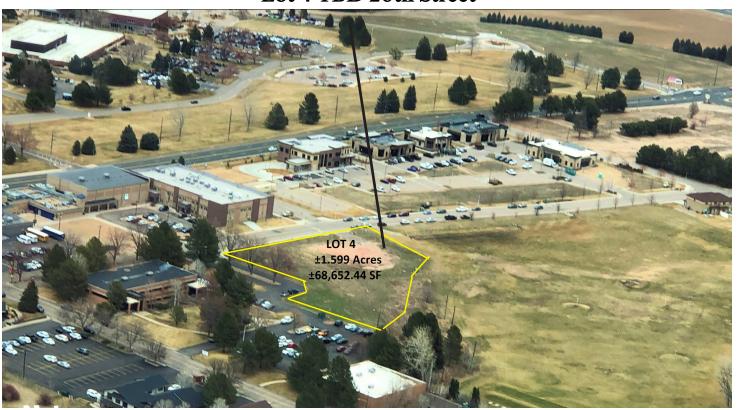

## Lot 4-TBD 20th Street

**GREELEY, COLORADO 80634** 

Sale Price: \$400,501.53

Price per SF =\$5.75/SF

Lot Size: ±68,652.44 (1.599 Acres)

Vacant Lot Zoned C-L

Infastructure Completed

• Interior Park Area

- Directly Across from AIMS
- · Adjacent to Golf Course
- Traffic Count 15,992 vpd

• 12 miles to 25

• 2 miles to

1130 38th Avenue, Suite B • Greeley, CO 80634 WheelerPropertiesInc.com • 970-352-5860