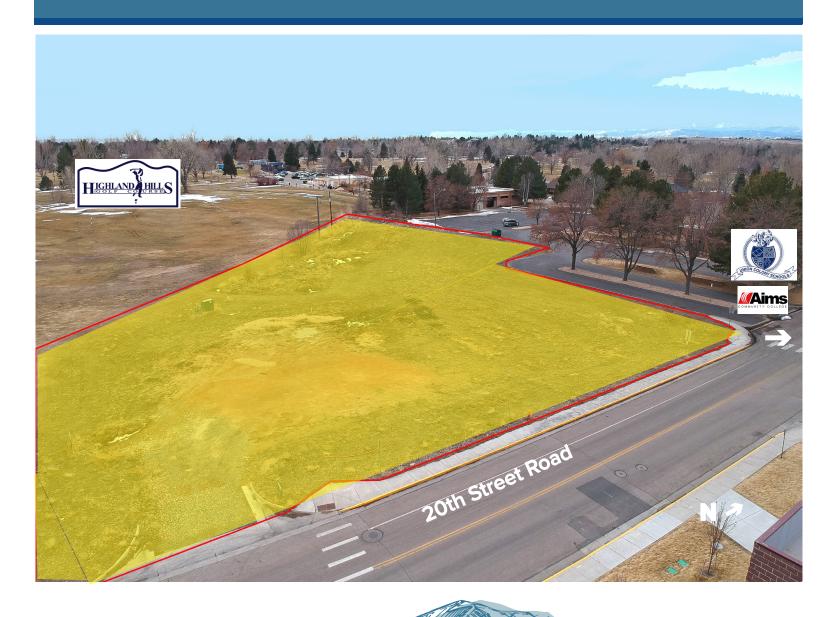

## Lot 4-TBD 20th Street

**GREELEY, COLORADO 80634** 

Sale Price: \$400,501.53

Price per SF =\$5.75/SF

Lot Size: ±68,652.44 (1.599 Acres)

Vacant Lot Zoned C-L

Infastructure Completed

• Interior Park Area

- Directly Across from AIMS
- · Adjacent to Golf Course
- Traffic Count 15,992 vpd

• 12 miles to 25

• 2 miles to

1130 38th Avenue, Suite B • Greeley, CO 80634 WheelerPropertiesInc.com • 970-352-5860