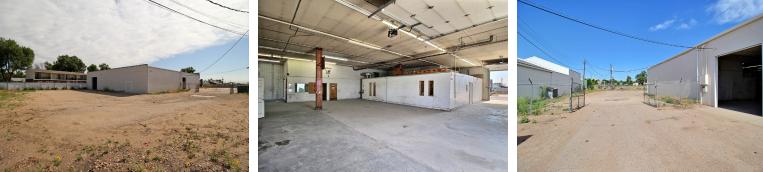

#### Size: 8,064 SF

- ±8,064 SF Warehouse
- Fenced Outside Storage
- ±23,750 SF Land

#### • 3-12' Drive-in Doors

- Dock High Access to one door
- Ceiling Height 14'/Mezzanine
- Breakrooms/5 Offices
- 1 Block to Business
  85
- .5 Miles to 34

1130 38th Avenue, Suite B • Greeley, CO 80634 WheelerPropertiesInc.com • 970-352-5860 Information deemed reliable, but not guaranteed. Price, terms and conditions subject to change.