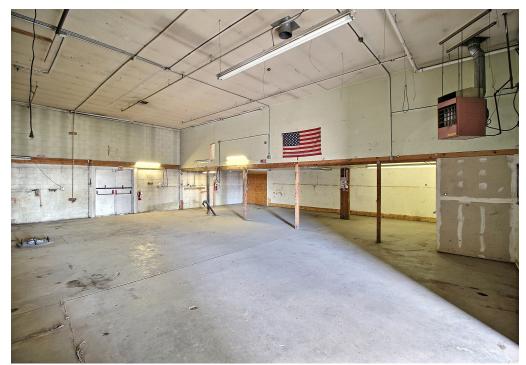

#### Size: 8,064 SF

- ±8,064 SF Warehouse
- Fenced Outside Storage
- ±23,750 SF Land

#### • 3-12' Drive-in Doors

- Dock High Access to one door
- Ceiling Height 14'/Mezzanine
- Breakrooms/5 Offices
- 1 Block to Business
  85
- .5 Miles to 34

1130 38th Avenue, Suite B • Greeley, CO 80634 WheelerPropertiesInc.com • 970-352-5860 Information deemed reliable, but not guaranteed. Price, terms and conditions subject to change.