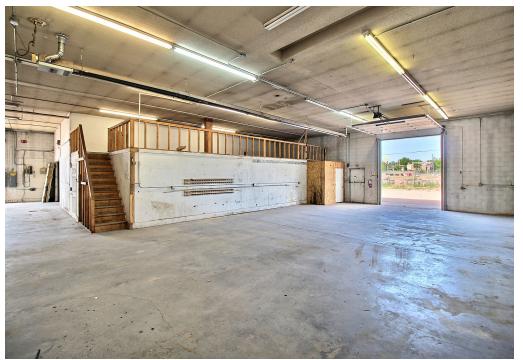

#### • 3-12' Drive-in Doors

- Dock High Access to one door
- Ceiling Height 14'/Mezzanine
- Breakrooms/5 Offices
- 1 Block to Business
  85
- .5 Miles to 34

1130 38th Avenue, Suite B • Greeley, CO 80634 WheelerPropertiesInc.com • 970-352-5860 Information deemed reliable, but not guaranteed. Price, terms and conditions subject to change.