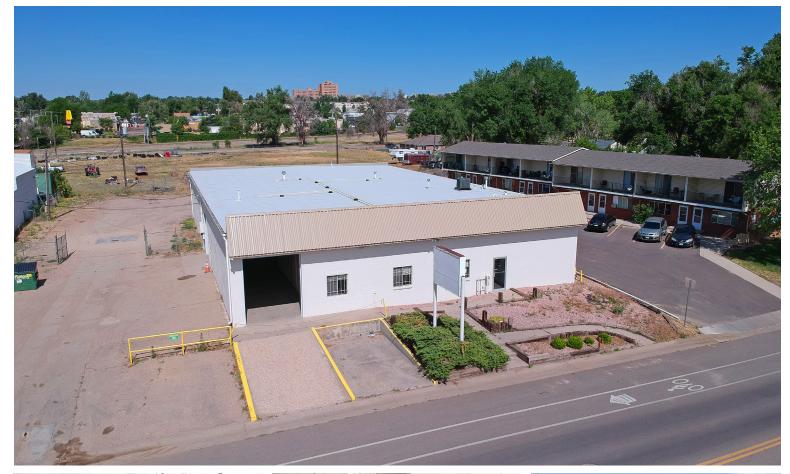

# 2419 6th Avenue

## **GREELEY, COLORADO 80631**

#### Size: 8,064 SF

- ±8,064 SF Warehouse
- Fenced Outside Storage
- ±23,750 SF Land

#### • 3-12' Drive-in Doors

- Dock High Access to one door
- Ceiling Height 14'/Mezzanine
- Breakrooms/5 Offices
- 1 Block to Business
  85
- .5 Miles to 34

1130 38th Avenue, Suite B • Greeley, CO 80634 WheelerPropertiesInc.com • 970-352-5860 Information deemed reliable, but not guaranteed. Price, terms and conditions subject to change.