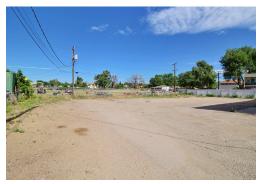

#### Size: 8,064 SF

- ±8,064 SF Warehouse
- Fenced Outside Storage
- ±23,750 SF Land