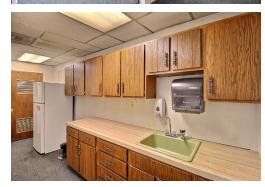

#### • 3-12' Drive-in Doors

- Dock High Access to one door
- Ceiling Height 14'/Mezzanine
- Breakrooms/5 Offices
- 1 Block to Business
  85
- .5 Miles to 34

1130 38th Avenue, Suite B • Greeley, CO 80634 WheelerPropertiesInc.com • 970-352-5860 Information deemed reliable, but not guaranteed. Price, terms and conditions subject to change.