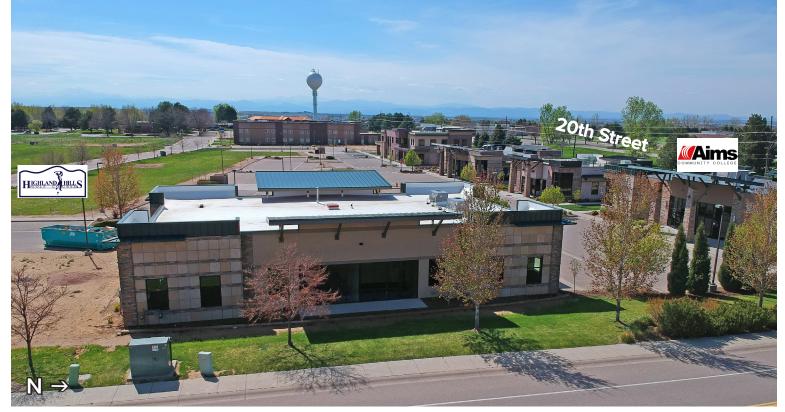

## 5118 20th Street-Unit A (North)

## NEW LEASE RATE: \$16.00/SF

- NNN=~\$6.00/SF (estimated)
- Rentable Size: 2,550-5,100 SF

CCIM

- New Construction
- 2,550 SF Finished
- 6 Private Offices

Zoned Commercial Low Density

Directly Across from AIMS

- Traffic Count 15,992 vpd
- Executive Finishes
- Break Area
- Shared Restrooms

Wheeler Properties, Inc. 1130 38th Avenue, Suite B Greeley, CO 80634 Office: 970-352-5860

Ron Randel - CP: 970-590-6222

**Waypoint Real Estate** 125 S Howes St, Ste 500 Fort Collins, CO 80521 Office: 970-632-5050