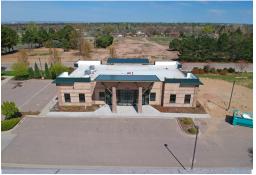

## 5118 20th Street-Unit A (North)

## NEW LEASE RATE: \$16.00/SF

- NNN=~\$6.00/SF (estimated)
- Rentable Size: 2,550-5,100 SF

CCIM

- New Construction
- 2,550 SF Finished
- 6 Private Offices

Zoned Commercial Low Density

Directly Across from AIMS

- Traffic Count 15,992 vpd
- Executive Finishes
- Break Area
- Shared Restrooms

Wheeler Properties, Inc. 1130 38th Avenue, Suite B Greeley, CO 80634 Office: 970-352-5860

Ron Randel - CP: 970-590-6222

**Waypoint Real Estate** 125 S Howes St, Ste 500 Fort Collins, CO 80521 Office: 970-632-5050