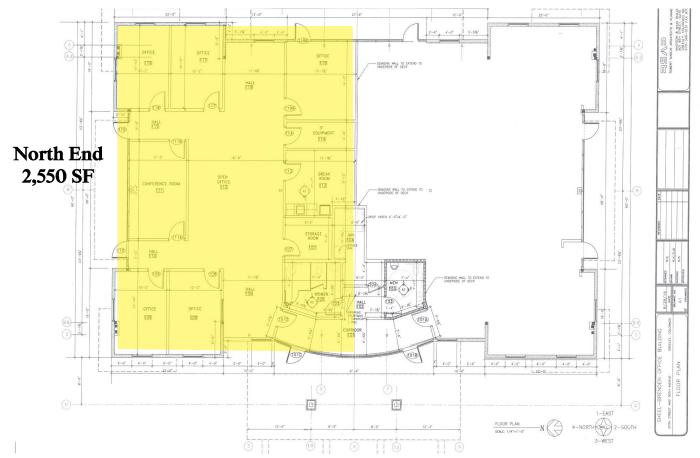

## Floor Plan 5118 20th Street

Wheeler Properties, Inc. 1130 38th Avenue, Suite B Greeley, CO 80634 Office: 970-352-5860

Ron Randel - CP: 970-590-6222

Office: 970-632-5050

Brian Smerud - CP: 970-415-0538