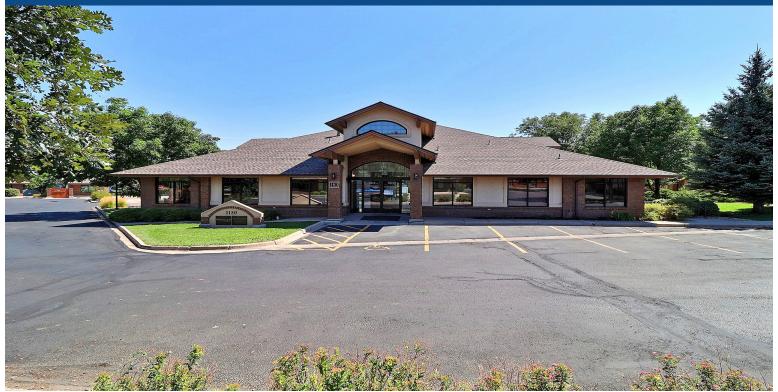

## 1130 38th Ave, STE A

**GREELEY, COLORADO 80634** 

## **FOR SALE OR LEASE:**

New Lease Rate: \$17.00/SF

Former Lease Rate: \$12.00/SF

NNN= \$8.77/SF

**Sales Price: \$525,000** 

Size: ±2.251 SF

- Former Doctor's Office
- · Reception/Waiting Area
- Restrooms in Suite/Breakroom
- 3 Private Offices
- 6 Patient Rooms
- Nurses Station/Injection Room
- One block from Business
  Hwy 34
- Across from Bittersweet Park