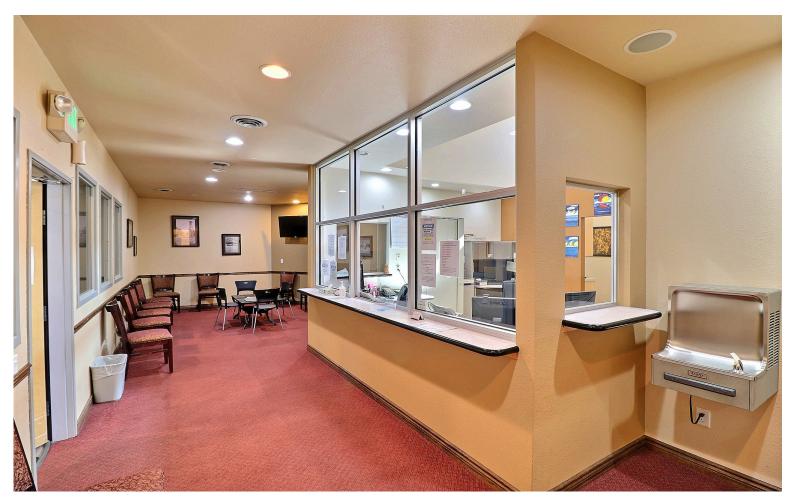

## **FOR SALE OR LEASE:**

New Lease Rate: \$17.00/SF

Former Lease Rate: \$12.00/SF

NNN= \$8.77/SF

**Sales Price: \$525,000** 

Size: ±2.251 SF

- Former Doctor's Office
- · Reception/Waiting Area
- Restrooms in Suite/Breakroom
- 3 Private Offices
- 6 Patient Rooms
- Nurses Station/Injection Room
- One block from Business
  Hwy 34
- Across from Bittersweet Park