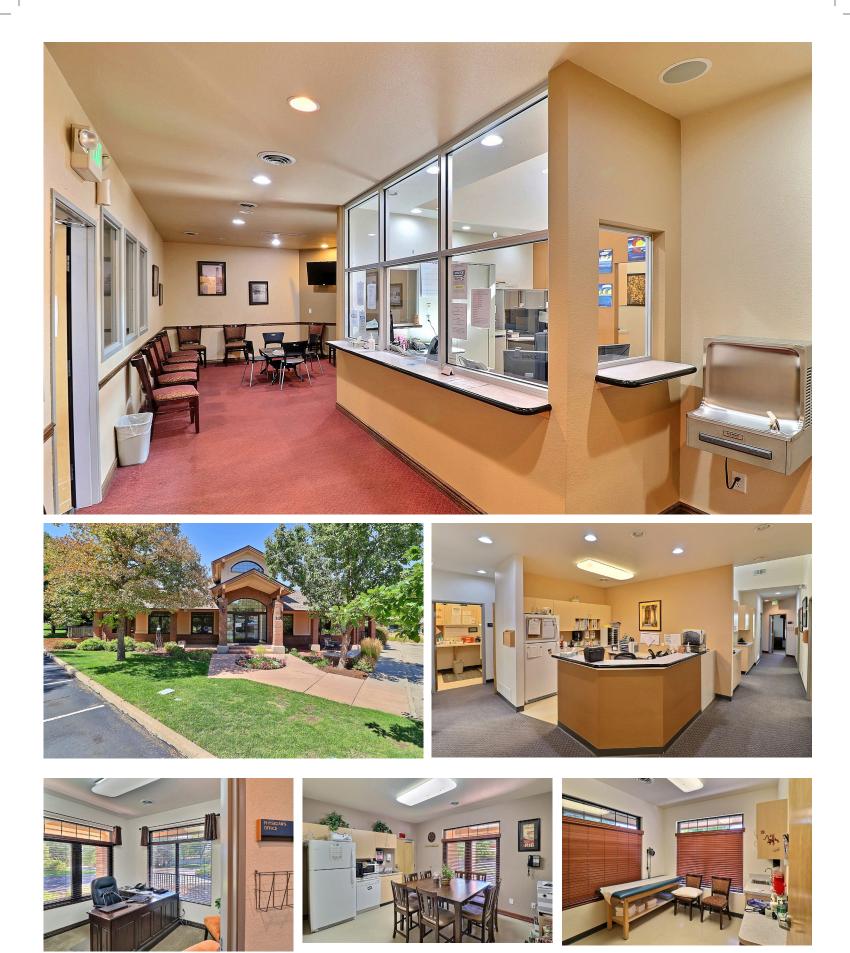

#### Lease Rate: \$18.00/SF

• Former Doctor's Office

• Reception/Waiting Area

Restrooms in Suite/Breakroom

#### NNN= \$8.77/SF

- 3 Private Offices
- 6 Patient Rooms
- Nurses Station/Injection Room

### Size: ±2,251 SF

- One block from Business
  Hwy 34
- Across from Bittersweet Park

WHEELER Properties 1130 38th Avenue, Suite B • Greeley, CO 80634 WheelerPropertiesInc.com • 970-352-5860 Information deemed reliable, but not guaranteed. Price, terms and conditions subject to change.