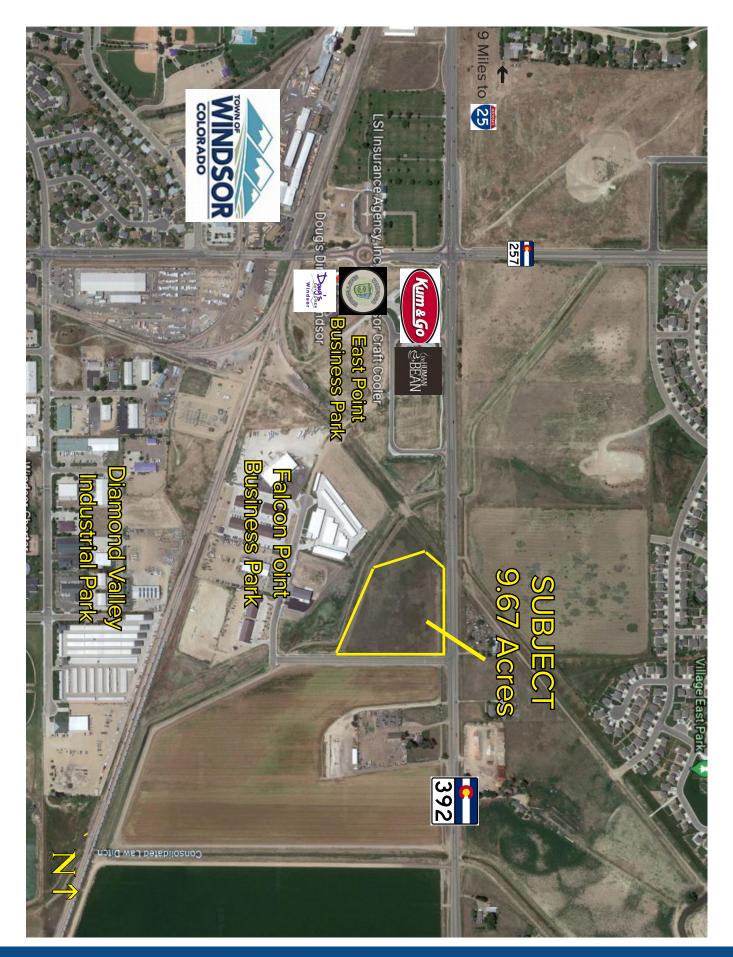

## Hwy 392 and Nankeen Dr

**WINDSOR, COLORADO 80550** 

Sale Price: \$716,082.00

- Price per SF= \$1.70
- Size: ±9.67 Acres

- Commercial Development **Opportunity** (Currently Zoned AG)
- Corner Location (Future Stoplight Planned)
- Level Grade Land
- Adjacent to Industrial/Commercial
- New Growth for East Windsor
- 16 Miles to Fort Collins
- 15 Miles to Greelev
- 9 Miles to I- 25

The property is situated on the east side of Windsor along Hwy 392 adjacent to **Falcon Point Business Park** and East Point Business Park (Kum & Go, Doug's Diner and Human Bean) as well as new residential development.