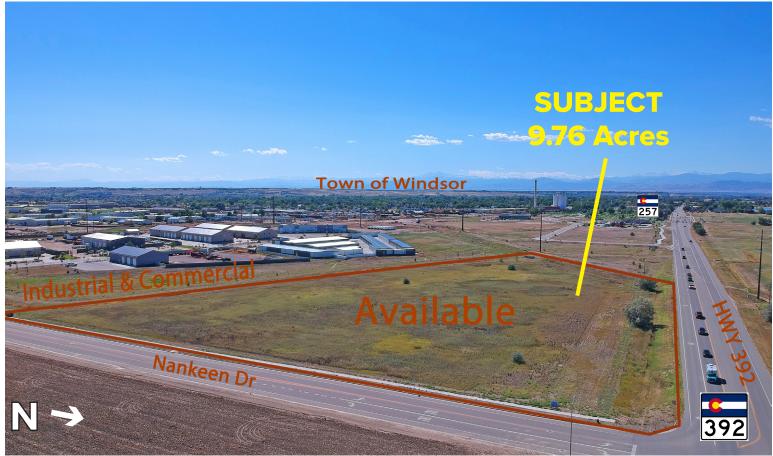

## Hwy 392 and Nankeen Dr

**WINDSOR, COLORADO 80550** 

Sale Price: \$716,082.00

- Price per SF= \$1.70
- Size: ±9.67 Acres

- Commercial Development **Opportunity** (Currently Zoned AG)
- Corner Location (Future Stoplight Planned)
- Level Grade Land
- Adjacent to Industrial/Commercial
- New Growth for East Windsor
- 16 Miles to Fort Collins
- 15 Miles to Greelev
- 9 Miles to I- 25

The property is situated on the east side of Windsor along Hwy 392 adjacent to **Falcon Point Business Park** and East Point Business Park (Kum & Go, Doug's Diner and Human Bean) as well as new residential development.