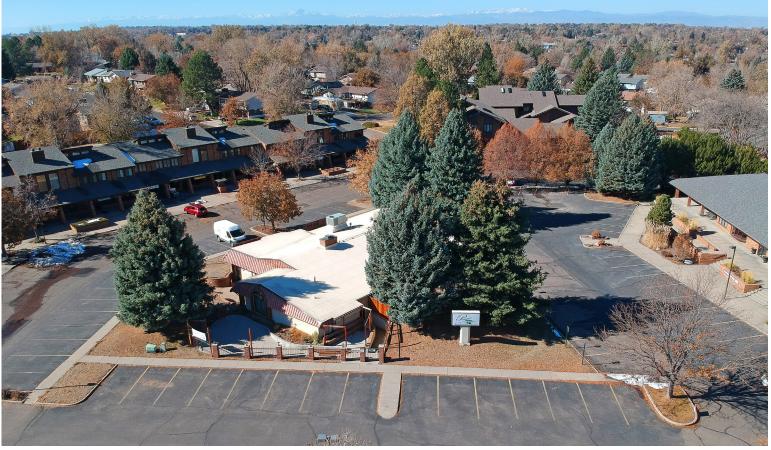

# 2400 W 17th Street

# **GREELEY, COLORADO 80631**

## Sale Price: \$1,050,000.00

### Price per SF: \$188.00

#### Size: 5,563 SF

- Mixed Use Commercial
- Restaurant Location
- Price includes building "as-is"
- Turn-Key Commercial Kitchen
- Located on approx 1 Acre of land
- Potential office, retail, brewery
- Lease Options:
- 3,600 SF \$13/SF NNN (No Kitchen)
- 5,563 SF \$15.20/SF NNN (All)