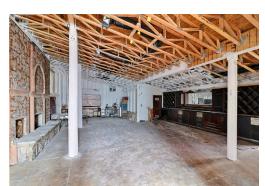

#### Size: 5,563 SF

- Mixed Use Commercial
- Restaurant Location
- Price includes building "as-is"
- Turn-Key Commercial Kitchen
- Located on approx 1 Acre of land
- Potential office, retail, brewery
- Lease Options:
- 3,600 SF \$13/SF NNN (No Kitchen)
- 5,563 SF \$15.20/SF NNN (All)