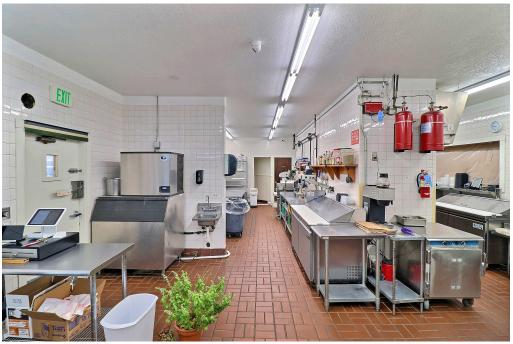

#### Size: 5,563 SF

- Mixed Use Commercial
- Restaurant Location
- Price includes building "as-is"
- Turn-Key Commercial Kitchen
- Located on approx 1 Acre of land
- Potential office, retail, brewery
- Lease Options:
- 3,600 SF \$13/SF NNN (No Kitchen)
- 5,563 SF \$15.20/SF NNN (All)