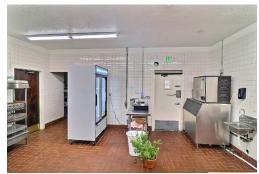

#### Size: 5,563 SF

- Mixed Use Commercial
- Restaurant Location
- Price includes building "as-is"
- Turn-Key Commercial Kitchen
- Located on approx 1 Acre of land
- Potential office, retail, brewery
- Lease Options:
- 3,600 SF \$13/SF NNN (No Kitchen)
- 5,563 SF \$15.20/SF NNN (All)