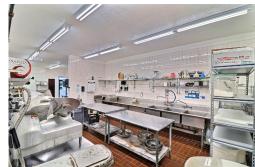

#### Size: 5,563 SF

- Mixed Use Commercial
- Restaurant Location
- Price includes building "as-is"
- Turn-Key Commercial Kitchen
- Located on approx 1 Acre of land
- Potential office, retail, brewery
- Lease Options:
- 3,600 SF \$13/SF NNN (No Kitchen)
- 5,563 SF \$15.20/SF NNN (All)