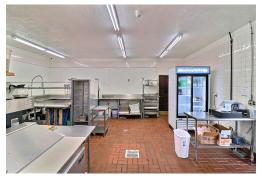

#### Size: 5,563 SF

- Mixed Use Commercial
- Restaurant Location
- Price includes building "as-is"
- Turn-Key Commercial Kitchen
- Located on approx 1 Acre of land
- Potential office, retail, brewery
- Lease Options:
- 3,600 SF \$13/SF NNN (No Kitchen)
- 5,563 SF \$15.20/SF NNN (All)