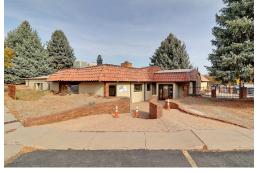

# 2400 W 17th Street

# **GREELEY, COLORADO 80631**

#### Size: 5,563 SF

- Mixed Use Commercial
- Restaurant Location
- Price includes building "as-is"
- Turn-Key Commercial Kitchen
- Located on approx 1 Acre of land
- Potential office, retail, brewery
- Lease Options:
- 3,600 SF \$13/SF NNN (No Kitchen)
- 5,563 SF \$15.20/SF NNN (All)