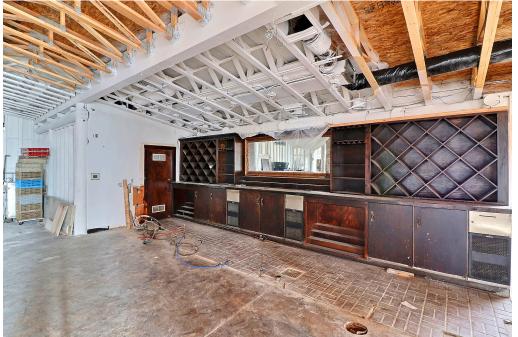

#### Size: 5,563 SF

- Mixed Use Commercial
- Restaurant Location
- Price includes building "as-is"
- Turn-Key Commercial Kitchen
- Located on approx 1 Acre of land
- Potential office, retail, brewery
- Lease Options:
- 3,600 SF \$13/SF NNN (No Kitchen)
- 5,563 SF \$15.20/SF NNN (All)