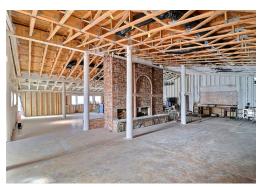

#### Size: 5,563 SF

- Mixed Use Commercial
- Restaurant Location
- Price includes building "as-is"
- Turn-Key Commercial Kitchen
- Located on approx 1 Acre of land
- Potential office, retail, brewery
- Lease Options:
- 3,600 SF \$13/SF NNN (No Kitchen)
- 5,563 SF \$15.20/SF NNN (All)