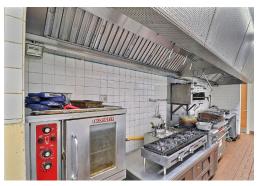

#### Size: 5,563 SF

- Mixed Use Commercial
- Restaurant Location
- Price includes building "as-is"
- Turn-Key Commercial Kitchen
- Located on approx 1 Acre of land
- Potential office, retail, brewery
- Lease Options:
- 3,600 SF \$13/SF NNN (No Kitchen)
- 5,563 SF \$15.20/SF NNN (All)