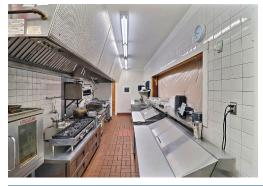

#### Size: 5,563 SF

- Mixed Use Commercial
- Restaurant Location
- Price includes building "as-is"
- Turn-Key Commercial Kitchen
- Located on approx 1 Acre of land
- Potential office, retail, brewery
- Lease Options:
- 3,600 SF \$13/SF NNN (No Kitchen)
- 5,563 SF \$15.20/SF NNN (All)