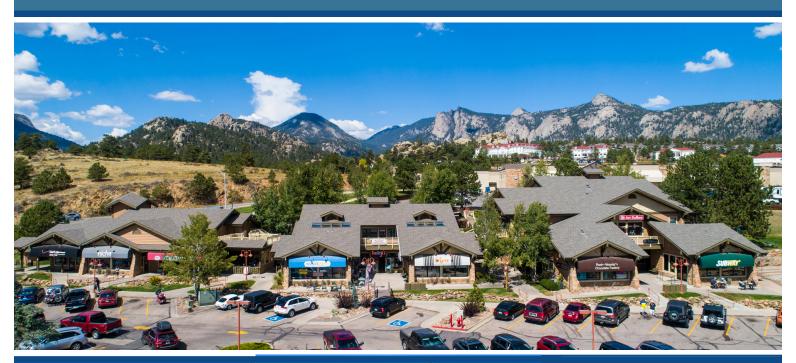

## **543 Big Thompson Avenue**

**ESTES PARK, COLORADO 80517** 

**Price: \$18.50/SF NNN** 

NNN=\$6.18/SF

Size: 3,000 SF

Turn-Key Restaurant

Visibility from Hwy 34

Adjacent to Starbucks

Move in Ready

• Established Pizza Restaurant

Stanley Village Shopping Center

• Great Retail Exposure