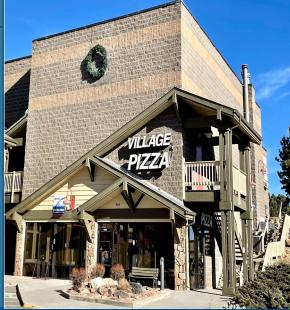

## **543 Big Thompson Avenue**

**ESTES PARK, COLORADO 80517** 

**Price: \$18.50/SF NNN** 

NNN=\$6.18/SF

Size: 3,000 SF

Turn-Key Restaurant

Visibility from Hwy 34

Adjacent to Starbucks

Move in Ready

• Established Pizza Restaurant

Stanley Village Shopping Center

• Great Retail Exposure