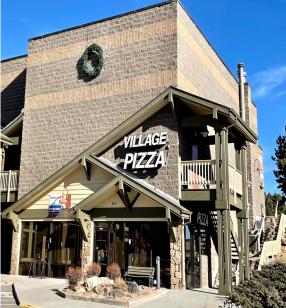

### Size: 3,000 SF

- Turn-Key Restaurant
- Move in Ready
- Great Retail Exposure
- Visibility from Hwy 34
- Established Pizza Restaurant
- Adjacent to Starbucks
- Available the end of October
- Stanley Village Shopping Center