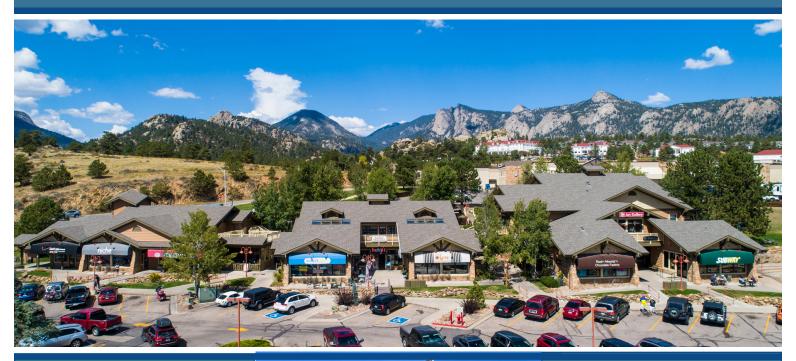

# **543 Big Thompson Avenue**

**ESTES PARK, COLORADO 80517** 

### Size: 3,000 SF

- Turn-Key Restaurant
- Move in Ready
- Great Retail Exposure
- Visibility from Hwy 34
- Established Pizza Restaurant
- Adjacent to Starbucks
- Available the end of October
- Stanley Village Shopping Center