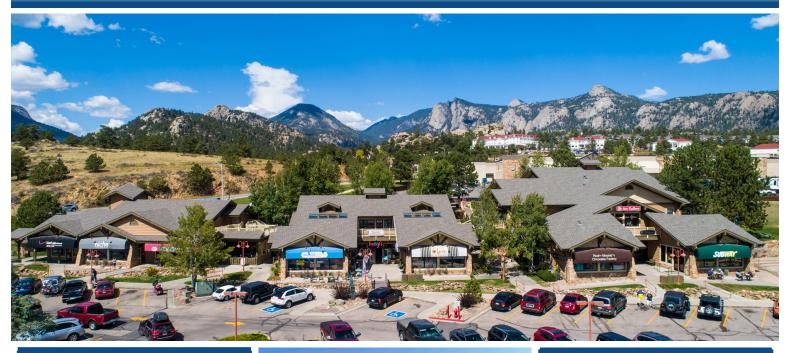

# 543 Big Thompson Avenue

## ESTES PARK, COLORADO 80517

#### Size: 3,000 SF

- Adjacent to Starbucks
- Available the end of October
- Stanley Village Shopping Center