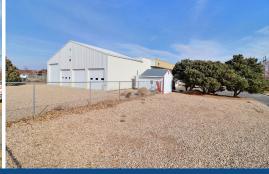

#### Lease Rate: \$11.50/SF NNN

- Industrial/Flex Property with Fenced Yard
- Zoned Commercial
- Large IT room and Break Room

### Size: 10,400 SF

- 3,400 SF Warehouse
- 3,500 SF Office Finished
- 3,500 SF Office Shell

Wheeler Properties, Inc. 1130 38th Avenue, Suite B Greeley, CO 80634 Office: 970-352-5860

Ron Randel - CP: 970-590-6222