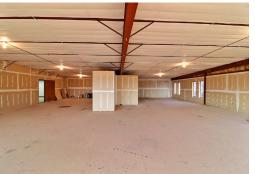

### Size: 10,400 SF

- 3,400 SF Warehouse
- 3,500 SF Office Finished
- 3,500 SF Office Shell

Wheeler Properties, Inc. 1130 38th Avenue, Suite B Greeley, CO 80634 Office: 970-352-5860

Ron Randel - CP: 970-590-6222