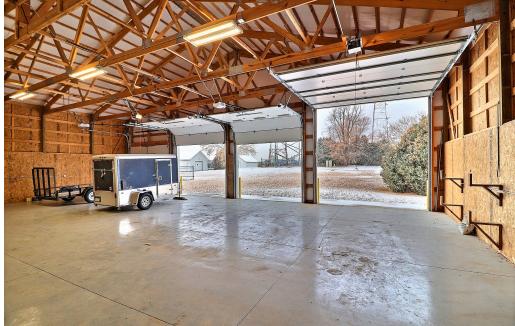

#### Lease Rate: \$11.50/SF NNN

- Industrial/Flex Property with Fenced Yard
- Zoned Commercial
- Large IT room and Break Room

### Size: 10,400 SF

- 3,400 SF Warehouse
- 3,500 SF Office Finished
- 3,500 SF Office Shell

Wheeler Properties, Inc. 1130 38th Avenue, Suite B Greeley, CO 80634 Office: 970-352-5860

Ron Randel - CP: 970-590-6222