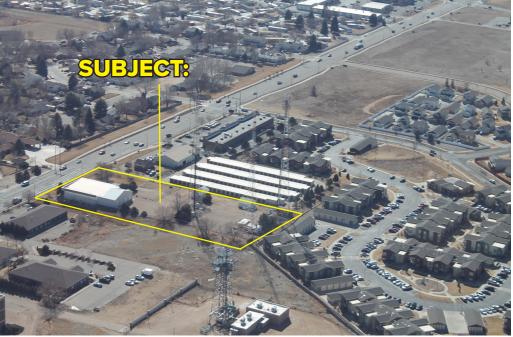

# 3115 35th Avenue

### Size: 10,400 SF

- 3,400 SF Warehouse
- 3,500 SF Office Finished
- 3,500 SF Office Shell

Wheeler Properties, Inc. 1130 38th Avenue, Suite B Greeley, CO 80634 Office: 970-352-5860

Ron Randel - CP: 970-590-6222