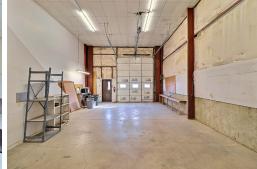

#### Lease Rate: \$11.50/SF NNN

- Industrial/Flex Property with Fenced Yard
- Zoned Commercial
- Large IT room and Break Room