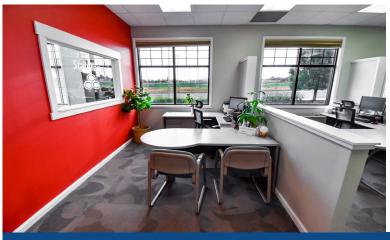

### **Square Footage:**

Former State Farm Office - 1,101 SF **Gold Suite with Reception -**710 SF

Total Rentable SF - 1,811 SF

## 2 Office Spaces:

- Former State Farm location
- Gold suite

Just off 20th St and 65th Ave across from the baseball fields