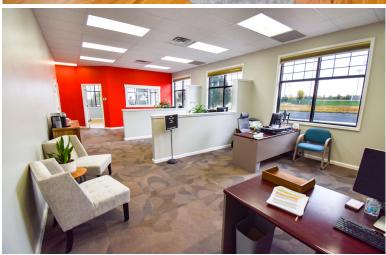

### **Square Footage:**

Former State Farm Office - 1,101 SF **Gold Suite with Reception -**710 SF

Total Rentable SF - 1,811 SF

## 2 Office Spaces:

- Former State Farm location
- Gold suite

Just off 20th St and 65th Ave across from the baseball fields