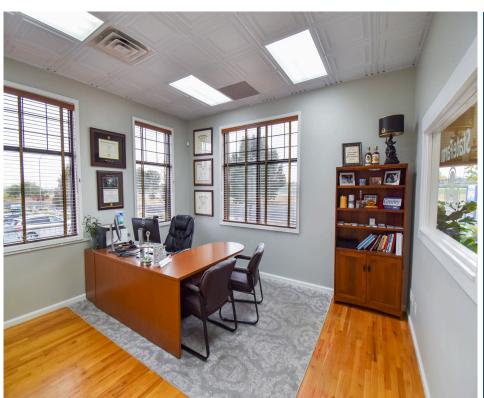

### **Square Footage:**

Former State Farm Office - 1,101 SF **Gold Suite with Reception -**710 SF

Total Rentable SF - 1,811 SF

## 2 Office Spaces:

- Former State Farm location
- Gold suite

Just off 20th St and 65th Ave across from the baseball fields