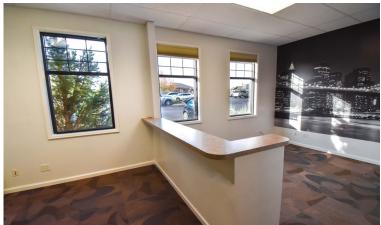

### **Square Footage:**

Former State Farm Office - 1,101 SF **Gold Suite with Reception -**710 SF

Total Rentable SF - 1,811 SF

## 2 Office Spaces:

- Former State Farm location
- Gold suite

Just off 20th St and 65th Ave across from the baseball fields