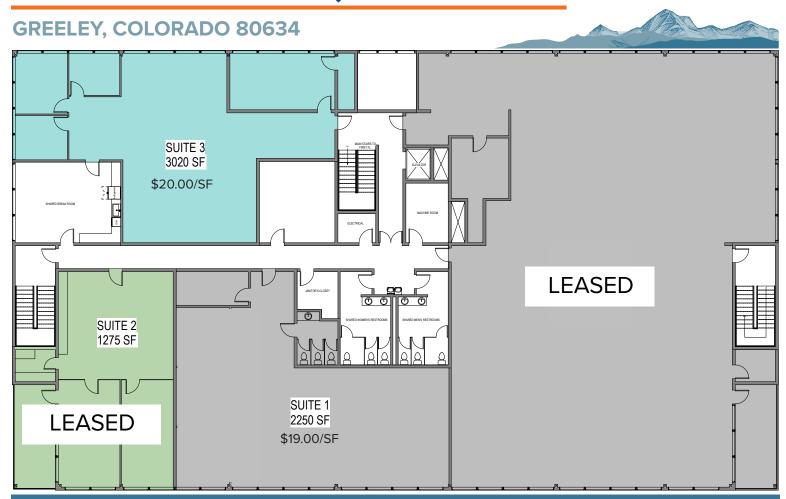

### Suite One

#### Lease Rate: \$19.00/SF Modified Gross Lease

- 2,250+ SF
- 3 Potential offices
- 3 Unisex bathrooms in the suite
- 1 Storage room
- Open floor space
- Shared Break Room
- Fantastic View
- Tenant Pays Janitorial

## **Suite Three**

#### Lease Rate: \$20.00/SF Modified Gross Lease

- 3,020 SF
- 3 Offices
- 1 Conference room
- Storage closet
- Open floor space
- Shared break room
- Shared Bathrooms
- Tenant Pays Janitorial

1130 38th Avenue, Suite B • Greeley, CO 80634 WheelerPropertiesInc.com • 970-352-5860