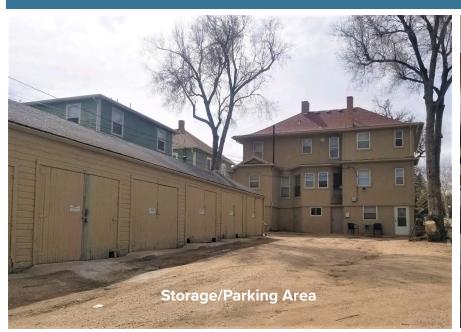

## **GREELEY, COLORADO 80631**

- Conveniently located across the street from UNC's University Center
- 6 Residential Units w/ Kitchens and Bathrooms
- Onsite Parking
- Zoning: Residential High Density (R-H)