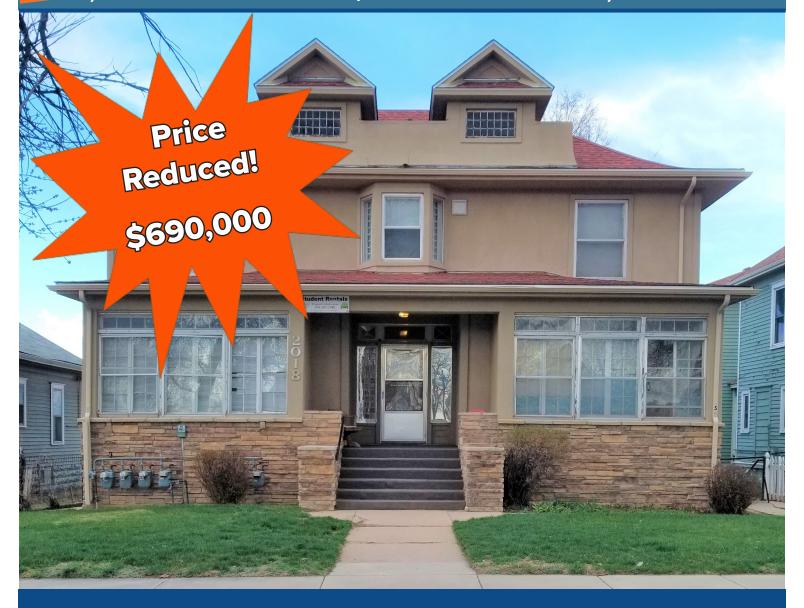

## **2018 10th Avenue**

**GREELEY, COLORADO 80631** 

## RESIDENTIAL APARTMENT BUILDING FOR SALE

Sales Price: \$725,000.00

**Price Per SF:** \$256.64

Size: 2,825 SF Bldg 9,500 SF Land

Ron Randel - CP: 970-590-6222

Jessica Florez - CP: 970-545-0709

1130 38th Avenue, Suite B • Greeley, CO 80634 <u>WheelerPropertiesInc.com</u> • 970-352-5860

## **GREELEY, COLORADO 80631**

- Conveniently located across the street from UNC's University Center
- 6 Residential Units w/ Kitchens and Bathrooms
- Onsite Parking
- Zoning: Residential High Density (R-H)