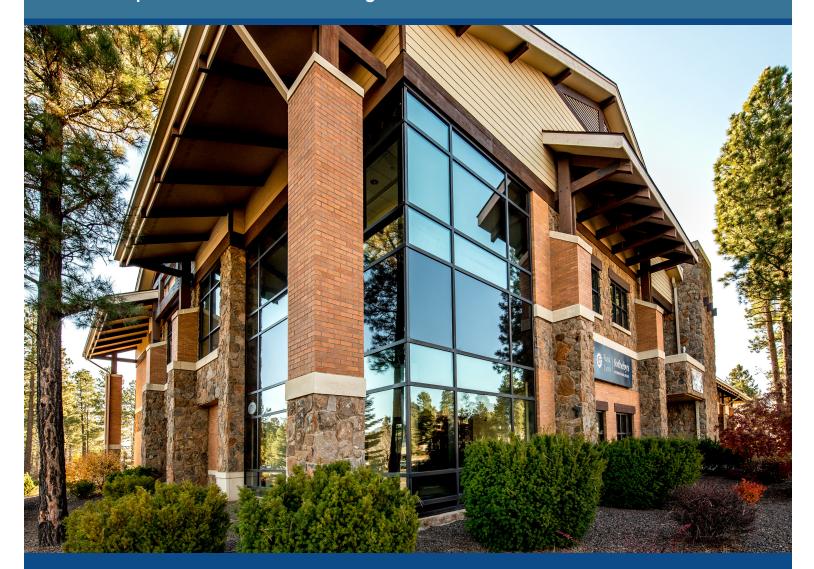

## 1750 S. Woodlands Village Blvd, Ste 140

FLAGSTAFF, AZ 86004

## OFFICE OR MEDICAL SPACE FOR LEASE

Lease Rate: \$26.00/SF

NNN= \$10.50/SF - Includes Utilities

Size: ± 1,281 SF

- Professional Office Building
- 3 Private Offices
- Open Conference Room and Reception Area
- Bright and Open with an Abundance of Windows
- Shared Bathrooms
- Beautifully Maintained Building
- Setup is ideal for Medical or General Office Use
- Ideal balance of privacy and connectivity within a professional setting