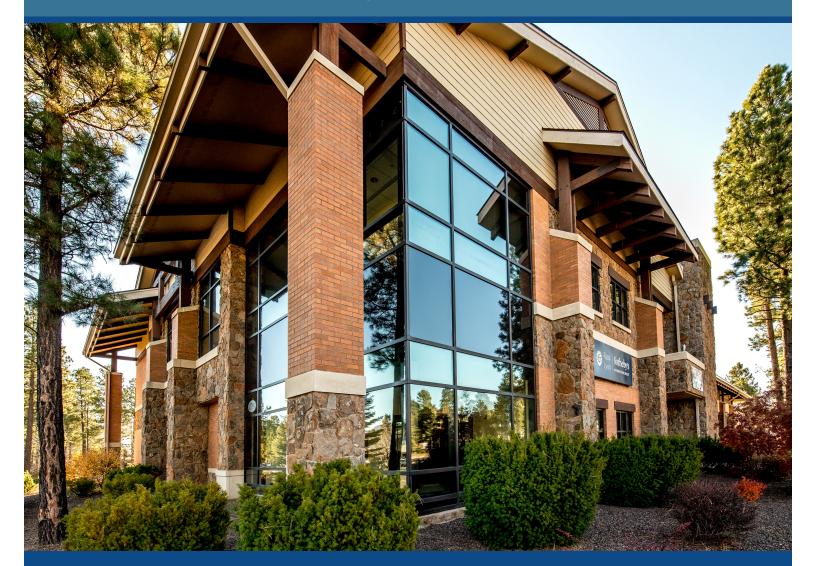

## 1750 S. Woodlands Village Blvd, Ste 140

FLAGSTAFF, AZ 86004

## OFFICE OR MEDICAL SPACE FOR LEASE

Lease Rate: \$26.00/SF

NNN= \$10.50/SF - Includes Utilities

Size: ± 1,281 SF

- Professional Office Building
- Open Office Floorplan
- Private Offices

- Bright and open with an abundance of windows
- Shared Bathrooms
- Beautifully maintained building
- Great for Medical or General Office Use
- Available: August 1, 2024