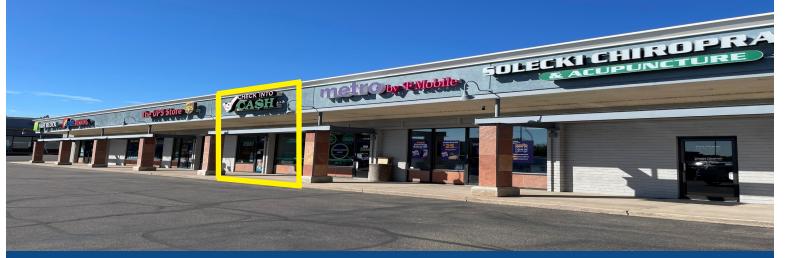

## Bittersweet Plaza Shopping Center 35th Avenue & 10th Street

Lease Rate: \$23.00/SF NNN NNN = \$4.85 /SF

Size: 1,400 SF

- Prime location in a Safeway /
  Ace Hardware anchored center
- High Visibility and Good Foot Traffic
- Parking Adjacent to Store Front
- 3-5 Year Lease Commitment
- Available: December 1, 2023