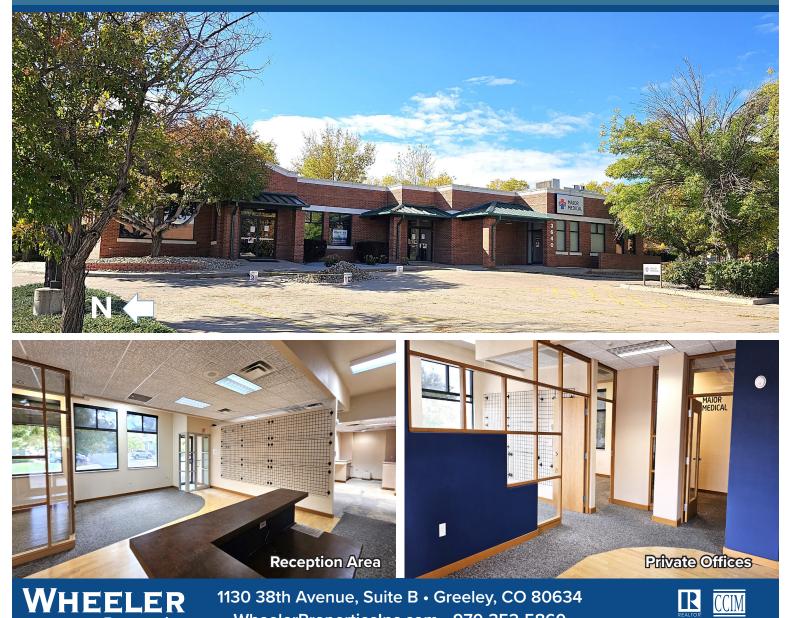

# 3640 W 10th St

#### **GREELEY, COLORADO 80634**

## **Lease Price:** \$14.00/SF NNN

- Retail space For Lease
- Excellent signage with visibility along 10th St

**Properties** 

#### NNN = \$7.25/SF

- Open floorplan
- Drive Up window
- Private Offices

## Size: 4,025 SF

 Great neighboring businesses include: Ambrosia Restaurant and US Bank

Information deemed reliable, but not guaranteed. Price, terms and conditions subject to change.

Broker Contact: Jessica Florez - P: 970-545-0709