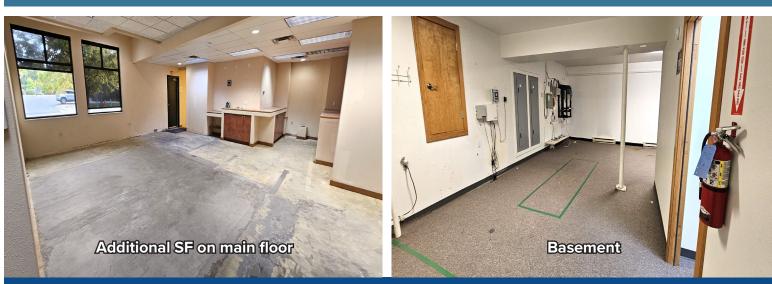

## 3640 W 10th St

#### **GREELEY, COLORADO 80634**

• Additional square footage on the main floor allows you the flexibility to design your own space.

WHEELER

Properties

- The basement has areas for an IT room, training room and storage.
- No banks or restaurants permitted.