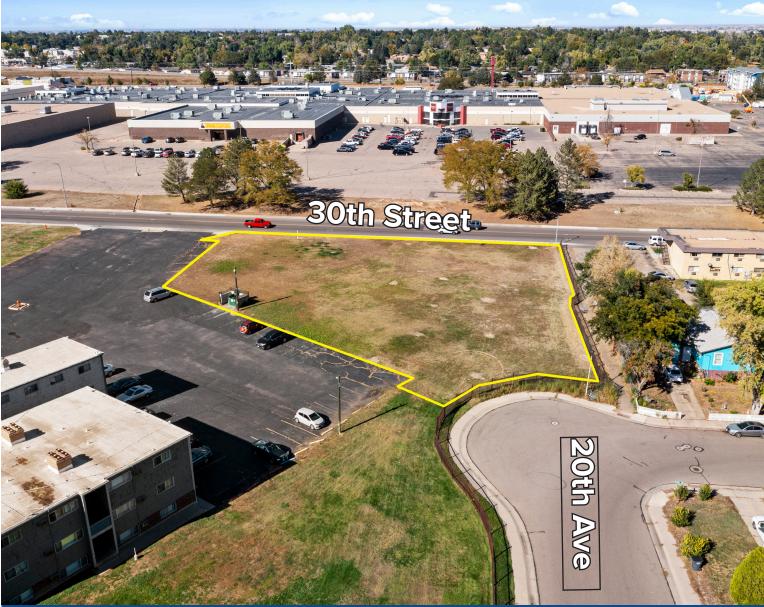

## TBD 30th St and 20th Ave

## **GREELEY, COLORADO 80634**

Sale Price: \$252,000

 Excellent visibility from 23rd Avenue Price per SF: \$6.50

 Across the Street from the Greeley Mall Size: 0.89 Acres

• Zoned : R-H Residential High

1130 38th Avenue, Suite B • Greeley, CO 80634 WheelerPropertiesInc.com • 970-352-5860

## TBD 30th St and 20th Ave

20th Ave

## **GREELEY, COLORADO 80634**

 Conveniently located across the street from the Greeley Mall  Businesses nearby: Pho Duy and Olive Garden Restaurants

Olive Garden Restaurant • Zoned : R-H Residential High